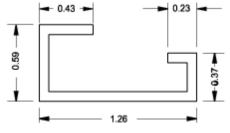

Quality Products. Service Excellence.

# **Eclipse DIN Rails DR Series**



- Field installable.
- Includes a set of 3 plated rails.
- Available in 3 industry standard profiles DIN 1, DIN 3, and CENELEC.
- DIN rail mounting kit required for installation.
- Rails have a 0.28 x 1.25 oblong slot on each end.
- Zinc plated.

#### Accessories

Eclipse DIN Rail Mounting Kit





# Asymmetric DIN 1 Pro



## Symmetric DIN 3 Pro



#### **CENELEC Pro**

| AsymmetricDIN 1 Profile | Symmetric DIN 3 Profile | Cenelec Profile |        |
|-------------------------|-------------------------|-----------------|--------|
| Part No.                | Part No.                | Part No.        | Length |
| 2D1K12                  | 2D2K12                  | 2DCK12          | 9.25   |
| 2D1K16                  | 2D2K16                  | 2DCK16          | 13.25  |
| 2D1K20                  | 2D2K20                  | 2DCK20          | 17.25  |
| 2D1K24                  | 2D2K24                  | 2DCK24          | 21.25  |
| 2D1K30                  | 2D2K30                  | 2DCK30          | 27.25  |

Data subject to change without notice

© 2019. Hammond Manufacturing Ltd. A