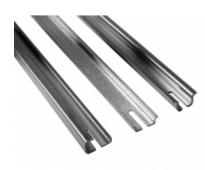

# **Eclipse DIN Rails DR Series**

- Field installable.
- Includes a set of 3 plated rails.
- Available in 3 industry standard profiles DIN 1, DIN 3, and CENELEC.
- DIN rail mounting kit required for installation.
- Rails have a 0.28 x 1.25 oblong slot on each end.
- Zinc plated.