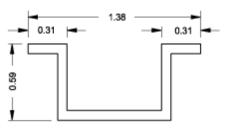

#### **CENELEC Pro**

| AsymmetricDIN 1 Profile | Symmetric DIN 3 Profile | Cenelec Profile |        |
|-------------------------|-------------------------|-----------------|--------|
| Part No.                | Part No.                | Part No.        | Length |
| 2D1K12                  | 2D2K12                  | 2DCK12          | 9.25   |
| 2D1K16                  | 2D2K16                  | 2DCK16          | 13.25  |
| 2D1K20                  | 2D2K20                  | 2DCK20          | 17.25  |
| 2D1K24                  | 2D2K24                  | 2DCK24          | 21.25  |
| 2D1K30                  | 2D2K30                  | 2DCK30          | 27.25  |