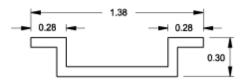

Quality Products. Service Excellence.

# **Eclipse DIN Rails DR Series**



- Field installable.
- Includes a set of 3 plated rails.
- Available in 3 industry standard profiles DIN 1, DIN 3, and CENELEC.
- DIN rail mounting kit required for installation.
- Rails have a 0.28 x 1.25 oblong slot on each end.
- Zinc plated.

#### Accessories

Eclipse DIN Rail Mounting Kit





# Asymmetric DIN 1 Pro



## Symmetric DIN 3 Pro



#### **CENELEC Pro**

| AsymmetricDIN 1 Profile | Symmetric DIN 3 Profile | Cenelec Profile |        |
|-------------------------|-------------------------|-----------------|--------|
| Part No.                | Part No.                | Part No.        | Length |
| 2D1K12                  | 2D2K12                  | 2DCK12          | 9.25   |
| 2D1K16                  | 2D2K16                  | 2DCK16          | 13.25  |
| 2D1K20                  | 2D2K20                  | 2DCK20          | 17.25  |
| 2D1K24                  | 2D2K24                  | 2DCK24          | 21.25  |
| 2D1K30                  | 2D2K30                  | 2DCK30          | 27.25  |

Data subject to change without notice

© 2019. Hammond Manufacturing Ltd. All rights reserved.