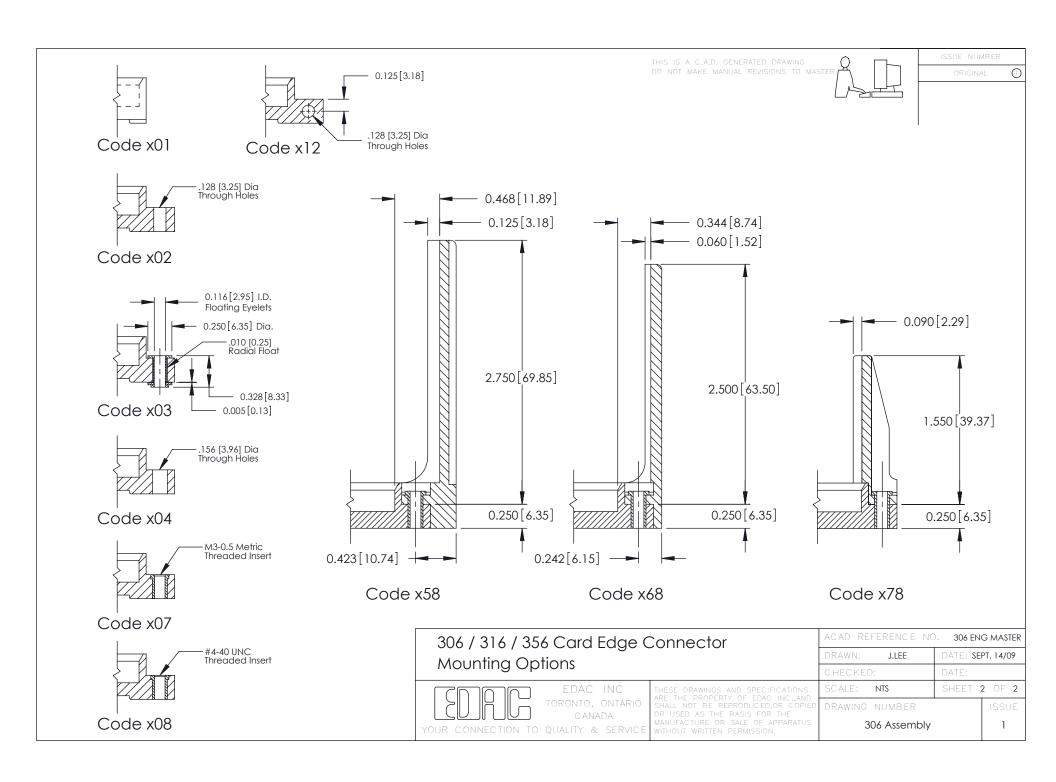

## **See Accompanying Pages for:**

- Mounting Options
- Features and Specifications

| 306 / 316 / 356 Card Edge Connector<br>Part Number: 306-016-520-101 |                                                                                                                                                                                                 | ACAD REFERENCE NO. 306 ENG MASTER |            |                          |        |
|---------------------------------------------------------------------|-------------------------------------------------------------------------------------------------------------------------------------------------------------------------------------------------|-----------------------------------|------------|--------------------------|--------|
|                                                                     |                                                                                                                                                                                                 | DRAWN:                            | J.LEE      | DATE: <b>SEPT. 14/09</b> |        |
|                                                                     |                                                                                                                                                                                                 | CHECKED:                          |            | DATE:                    |        |
|                                                                     | THESE DRAWINGS AND SPECIFICATIONS ARE THE PROPERTY OF EDAC INC.,AND SHALL NOT BE REPRODUCED,OR COPIED OR USED AS THE BASIS FOR THE MANUFACTURE OR SALE OF APPARATUS WITHOUT WRITTEN PERMISSION. | SCALE: I                          | NTS        | SHEET                    | 1 OF 2 |
|                                                                     |                                                                                                                                                                                                 | DRAWING 1                         | NUMBER     |                          | ISSUE  |
|                                                                     |                                                                                                                                                                                                 | 30                                | 6 Assembly |                          | 1      |