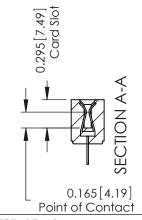

## Mounting Option 101-No Mounting Lugs

**Contact Detail** 

520-P.C. Tail .046x.015(1.17x0.38) - Tail LG.=.213(5.41) .156 [3.96] Contact Spacing with Single Centreline Row

THIS IS A C.A.D. GENERATED DRAWING DO NOT MAKE MANUAL REVISIONS TO MAS