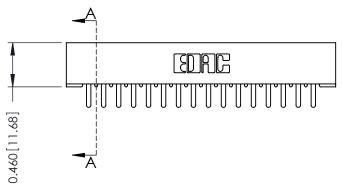

## Mounting Option 101-No Mounting Lugs

**Contact Detail** 

520-P.C. Tail .046x.015(1.17x0.38) - Tail LG.=.213(5.41) .156 [3.96] Contact Spacing with Single Centreline Row

THIS IS A C.A.D. GENERATED DRAWING DO NOT MAKE MANUAL REVISIONS TO MAS