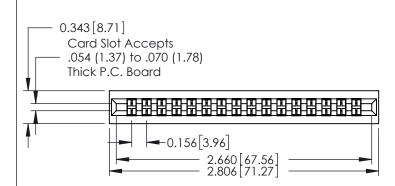

## Mounting Option 101-No Mounting Lugs

**Contact Detail** 

520-P.C. Tail .046x.015(1.17x0.38) - Tail LG.=.213(5.41) .156 [3.96] Contact Spacing with Single Centreline Row

THIS IS A C.A.D. GENERATED DRAWING DO NOT MAKE MANUAL REVISIONS TO MAS