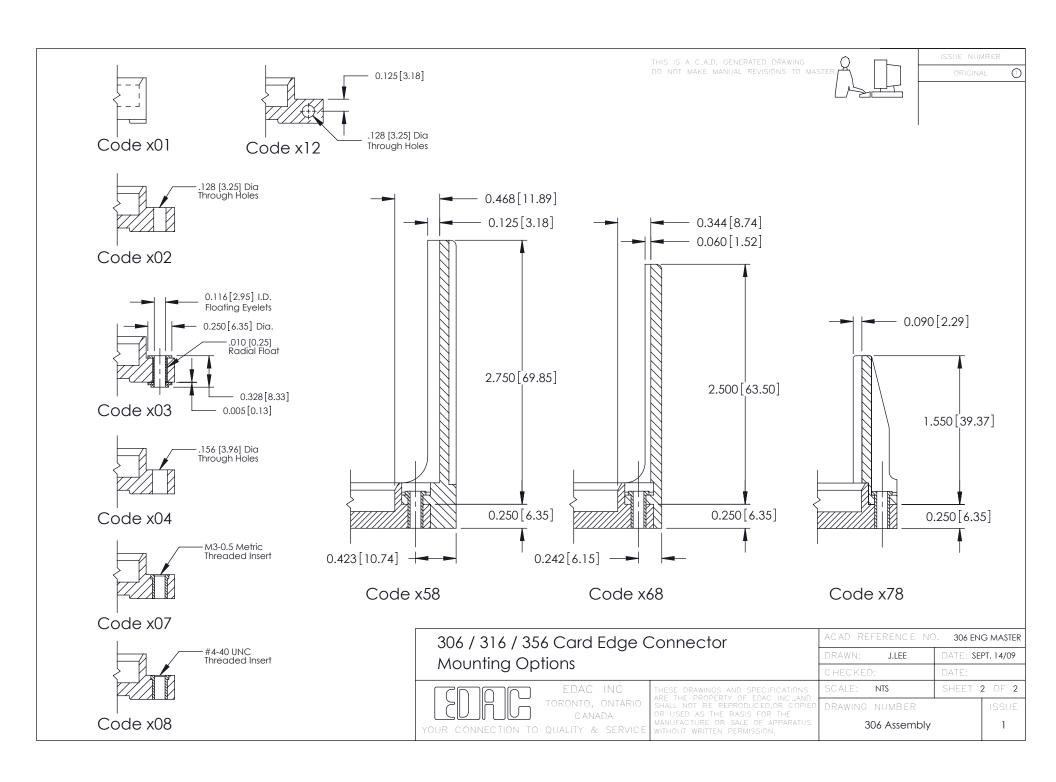

**Mounting Option Contact Detail** 520-P.C. Tail .046x.015(1.17x0.38) - Tail LG.=.213(5.41) 108-#4-40 Unified Threaded Inserts .156 [3.96] Contact Spacing with Single Centreline Row 0.343[8.71] Card Slot Accepts .054 (1.37) to .070 (1.78) -0.156[3.96]Thick P.C. Board <del>--</del>0.156[3.96] 3.284 [83.41] 3.430 [87.12] -3.716[94.39] 0.295 [7.49] Card Slot EDAG 0.460[11.68] 0.250 [6.35] 0.165[4.19] 4.026 102.26 Point of Contact 306 ENG MASTER 306 / 316 / 356 Card Edge Connector DATE: SEPT. 14/09 J.LEE Part Number: 306-020-520-108 **See Accompanying Pages for: Mounting Options** SHEET 1 OF 2 NTS **Features and Specifications** CANADA 306 Assembly YOUR CONNECTION TO QUALITY & SERVICE