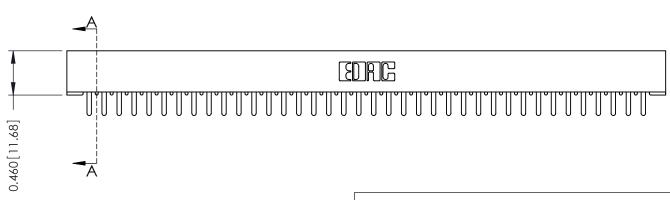

**Mounting Option Contact Detail** THIS IS A C.A.D. GENERATED DRAWING 101-No Mounting Lugs 420-P.C. Tail .046x.015(1.17x0.38) - Tail LG.=.213(5.41) DO NOT MAKE MANUAL REVISIONS TO MASTER. .156 [3.96] Contact Spacing with Single Centreline Row - 0.500 [12.70] Card Slot Accepts .054 (1.37) to .070 (1.78) Thick P.C. Board 0.156 3.96 6.092 [154.74] 6.238 [158.45] -