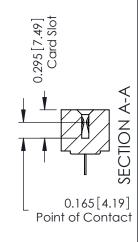

**Mounting Option Contact Detail** THIS IS A C.A.D. GENERATED DRAWING 101-No Mounting Lugs 420-P.C. Tail .046x.015(1.17x0.38) - Tail LG.=.213(5.41) DO NOT MAKE MANUAL REVISIONS TO MASTER. .156 [3.96] Contact Spacing with Single Centreline Row - 0.500 [12.70] Card Slot Accepts .054 (1.37) to .070 (1.78) Thick P.C. Board 0.156 3.96 6.092 [154.74] 6.238 [158.45] -