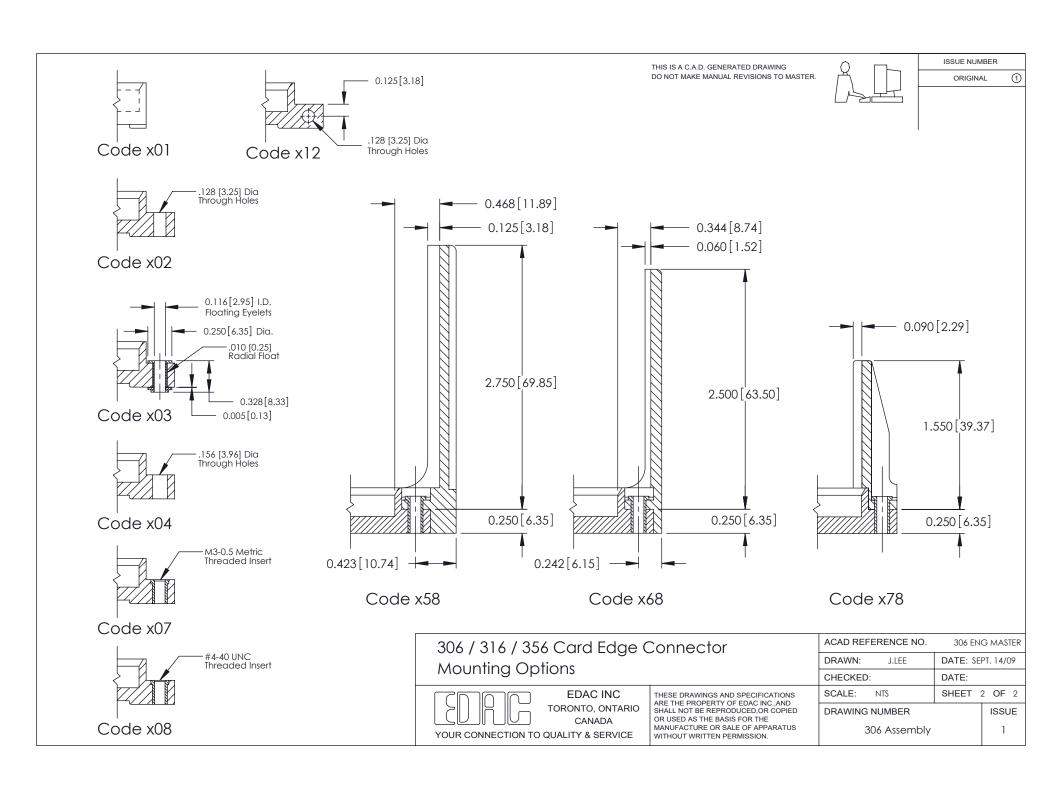

THESE DRAWINGS AND SPECIFICATIONS ARE THE PROPERTY OF EDAC INC., AND SHALL NOT BE REPRODUCED, OR COPIED OR USED AS THE BASIS FOR THE MANUFACTURE OR SALE OF APPARATUS WITHOUT WRITTEN PERMISSION.

| ACAD REFERENCE NO. | 306 ENG MASTER    |
|--------------------|-------------------|
| DRAWN: J.LEE       | DATE: SEPT. 14/09 |
| CHECKED:           | DATE:             |
| SCALE: NTS         | SHEET 1 OF 2      |
| DRAWING NUMBER     | ISSUE             |
| 306 Assembly       | 1 1               |