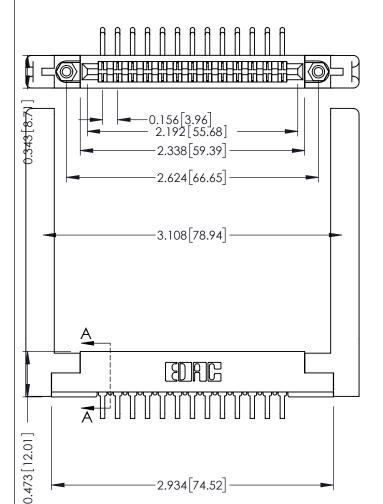

ISSUE NUMBER

ORIGINAL

2.934 74.52

SECTION A-A

.175 [4.45] Point of Contact (FROM BTM OF SLOT)

ACAD REFERENCE NO.

J.LEE

Card Slot Accepts .054 [1.37] to .070 [1.78] Thick P.C. Board

DRAWN:

307 / 357 Card Edge Connector Part Number: 307-013-459-168

YOUR CONNECTION TO QUALITY & SERVICE

**EDAC INC** TORONTO, ONTARIO CANADA

THESE DRAWINGS AND SPECIFICATIONS ARE THE PROPERTY OF EDAC INC.,AND SHALL NOT BE REPRODUCED, OR COPIED OR USED AS THE BASIS FOR THE MANUFACTURE OR SALE OF APPARATUS WITHOUT WRITTEN PERMISSION.