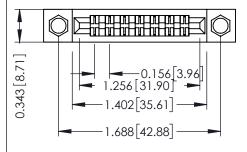

Mounting Option
.156 (3.96) Dia. Mounting Holes

**Contact Detail** 

Extender Board Bend (Code 422 Contacts)
.156 [3.96] Contact Spacing x .200 [5.08] Row Spacing

THIS IS A C.A.D. GENERATED DRAWING DO NOT MAKE MANUAL REVISIONS TO MAS