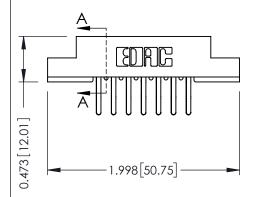

## SECTION A-A

307 / 357 Card Edge Connector
Part Number: 307-014-460-204

EDAC INC
TORONTO, ONTARIO
SHALL MAT BE PERFORM.

TORONTO, ONTARIO SHALL NOT BE REPRO OR USED AS THE BAS YOUR CONNECTION TO QUALITY & SERVICE WITHOUT WRITTEN PER