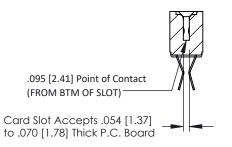

Mounting Option
.156 (3.96) Dia. Mounting Holes

**Contact Detail** 

Extender Board Bend (Code 422 Contacts)
.156 [3.96] Contact Spacing x .200 [5.08] Row Spacing

THIS IS A C.A.D. GENERATED DRAWING DO NOT MAKE MANUAL REVISIONS TO MAS