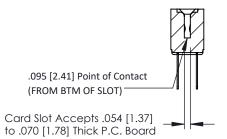

**Mounting Option** .156 (3.96) Dia. Mounting Holes .156 [3.96] Contact Spacing x .200 [5.08] Row Spacing 0.343 [8.71] —1.402[35.61] —**— →** 1.256[31.90] **→** 0.156[3.96] 1.688 [42.88]

**Contact Detail** PC Tail .046x.013(1.17x0.33) - Tail LG=.358(9.09)