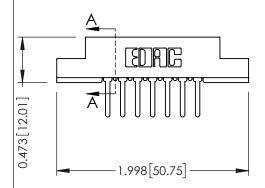

## **See Accompanying Pages for:**

- **Contact Bend Details**
- **Mounting Options**

**SECTION A-A** 

307 ENG MASTER DATE: AUG. 11/09

SHEET 1 OF 3

J.LEE

307 Assembly

NTS