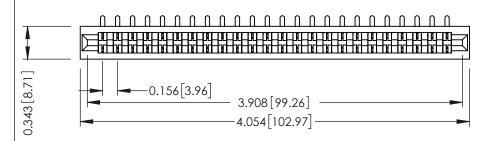

**Mounting Option** No Mounting Lugs **Contact Detail** 

90 Degree Bend (Code 421 Contacts)

.156 [3.96] Contact Spacing x .200 [5.08] Row Spacing

THIS IS A C.A.D. GENERATED DRAWING DO NOT MAKE MANUAL REVISIONS TO MASTER.