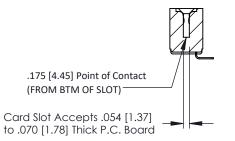

## SECTION A-A

307 / 357 Card Edge Connector Part Number: 307-024-453-101

YOUR CONNECTION TO QUALITY & SERVICE

**EDAC INC** TORONTO, ONTARIO CANADA

THESE DRAWINGS AND SPECIFICATIONS ARE THE PROPERTY OF EDAC INC., AND SHALL NOT BE REPRODUCED, OR COPIED OR USED AS THE BASIS FOR THE MANUFACTURE OR SALE OF APPARATUS WITHOUT WRITTEN PERMISSION.