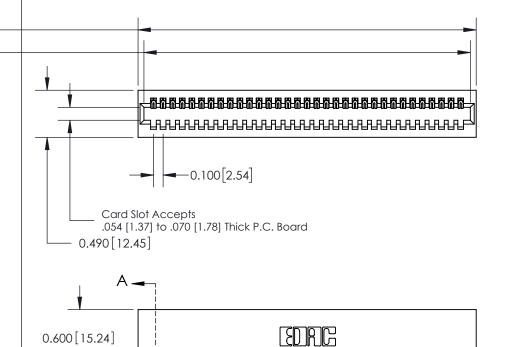

## **Contact Detail**

500-Wire Hole .050x.025(1.27x0.64) - Tail LG=.260(6.60) .100 [2.54] Contact Spacing x .300 [7.62] Row Spacing

0.600[15.24] **SECTION A-A** 

325 ENG MASTER

DATE: OCT. 06/09

See Accompanying Page for: **Mounting Options** 

325 Card Edge Connector Part Number: 325-033-500-101

YOUR CONNECTION TO QUALITY & SERVICE

CANADA

NTS SHEET 1 OF 2 325 Assembly

J.LEE

THIS IS A C.A.D. GENERATED DRAWING
DO NOT MAKE MANUAL REVISIONS TO MASTER.