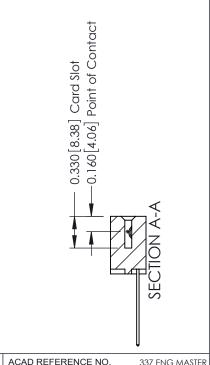

## **Mounting Option** 07-M3-0.5 Metric Threaded Inserts - 0.370[9.40] Card Slot Accepts .054 [1.37] to .070 [1.78] Thick P.C. Board

-0.156[3.96] 1.412[35.86] 1.558 [39.57]

**Contact Detail** 

THIS IS A C.A.D. GENERATED DRAWING 544-Wire Wrap .050x.025(1.27x0.64) - Tail LG=.750(19.05)po not make manual revisions to master. .156 [3.96] Contact Spacing x .200 [5.08] Row Spacing

ISSUE NUMBER

ORIGINAL

1

| 337 / 387 Series Card Edge                                            | ACAD REFERENCE NO.                                                                                                                                                                              | 337 ENG MASTER |                  |               |
|-----------------------------------------------------------------------|-------------------------------------------------------------------------------------------------------------------------------------------------------------------------------------------------|----------------|------------------|---------------|
| Contact Bend Detail                                                   |                                                                                                                                                                                                 | DRAWN: J.LEE   | DATE: OCT. 06/09 |               |
|                                                                       |                                                                                                                                                                                                 | CHECKED:       | DATE:            |               |
| EDAC INC TORONTO, ONTARIO CANADA YOUR CONNECTION TO QUALITY & SERVICE | THESE DRAWINGS AND SPECIFICATIONS ARE THE PROPERTY OF EDAC INC.,AND SHALL NOT BE REPRODUCED,OR COPIED OR USED AS THE BASIS FOR THE MANUFACTURE OR SALE OF APPARATUS WITHOUT WRITTEN PERMISSION. | SCALE: NTS     | SHEET            | 2 <b>OF</b> 3 |
|                                                                       |                                                                                                                                                                                                 | DRAWING NUMBER |                  | ISSUE         |
|                                                                       |                                                                                                                                                                                                 | 337 Assembly   |                  | 1             |