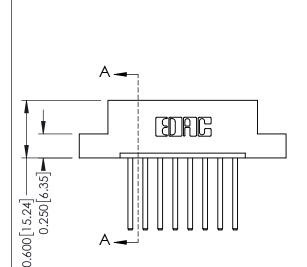

## **Mounting Option** 07-M3-0.5 Metric Threaded Inserts - 0.370[9.40] Card Slot Accepts .054 [1.37] to .070 [1.78] Thick P.C. Board

-0.156[3.96] 1.412[35.86] 1.558 [39.57]

**Contact Detail** 

THIS IS A C.A.D. GENERATED DRAWING 544-Wire Wrap .050x.025(1.27x0.64) - Tail LG=.750(19.05)po not make manual revisions to master. .156 [3.96] Contact Spacing x .200 [5.08] Row Spacing

ISSUE NUMBER

ORIGINAL

**See Accompanying Pages for:** 

- **Contact Bend Details**
- **Mounting Options**

337 / 387 Series Card Edge Connector Part Number: 337-008-544-107

**EDAC INC** TORONTO, ONTARIO CANADA