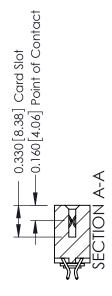

## **See Accompanying Pages for:**

- **Contact Bend Details**
- **Mounting Options**

| 337 / 387 Series Card Edge Connector |
|--------------------------------------|
| Part Number: 337-012-556-203         |