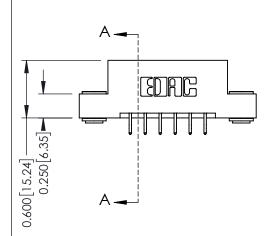

## **See Accompanying Pages for:**

- **Contact Bend Details**
- **Mounting Options**

| 337 / 387 Series Card Edge Connector |
|--------------------------------------|
| Part Number: 337-012-556-203         |