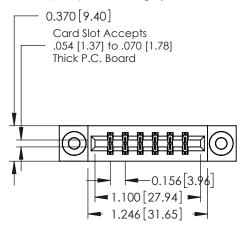

## **See Accompanying Pages for:**

- **Contact Bend Details**
- **Mounting Options**

| 337 / 387 Series Card Edge Connector |
|--------------------------------------|
| Part Number: 337-012-556-203         |