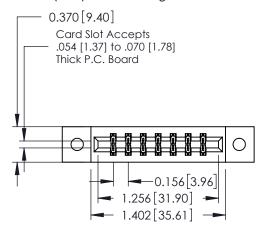

ISSUE NUMBER

ORIGINAL

1

**See Accompanying Pages for:** 

- **Contact Bend Details**
- **Mounting Options**

| 337 / 387 Series Card Edge Connector |
|--------------------------------------|
| Part Number: 337-014-541-802         |