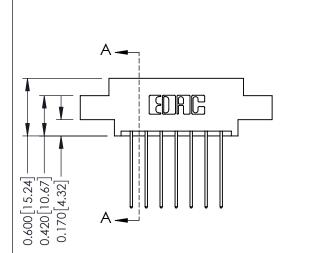

## **Mounting Option**

02-.128 (3.25) Dia. Mounting Holes



## **Contact Detail**

541-Wire Wrap .025 Sq.(0.64 Sq.) - Tail LG=.750(19.05) .156 [3.96] Contact Spacing x .200 [5.08] Row Spacing

THIS IS A C.A.D. GENERATED DRAWING DO NOT MAKE MANUAL REVISIONS TO MASTER.



ISSUE NUMBER

ORIGINAL

1



**See Accompanying Pages for:** 

- **Contact Bend Details**
- **Mounting Options**

| 337 / 387 Series Card Edge Connector |
|--------------------------------------|
| Part Number: 337-014-541-802         |

|                    | EDAC INC            |
|--------------------|---------------------|
|                    | TORONTO, ONTARIO    |
|                    | CANADA              |
| YOUR CONNECTION TO | O QUALITY & SERVICE |

**EDAC INC** TORONTO, ONTARIO CANADA

THESE DRAWINGS AND SPECIFICATIONS ARE THE PROPERTY OF EDAC INC.,AND SHALL NOT BE REPRODUCED, OR COPIED OR USED AS THE BASIS FOR THE MANUFACTURE OR SALE OF APPARATUS WITHOUT WRITTEN PERMISSION.

| ACAD REFERENCE NO. | 337 ENG MASTER   |  |  |  |
|--------------------|------------------|--|--|--|
| DRAWN: J.LEE       | DATE: