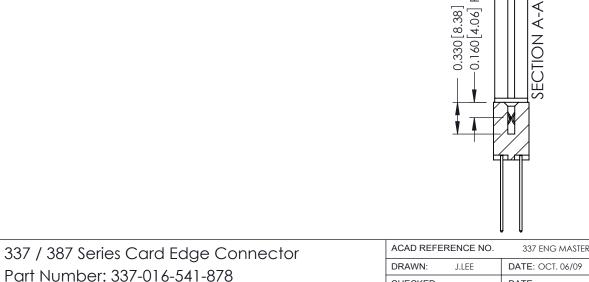

ISSUE NUMBER

ORIGINAL

1

| 337 / 387 Series Card Edge Connector<br>Contact Bend Detail           |                                                                                                                                                                                                  | ACAD REFERENCE NO. 337 E |                  | G MASTER      |
|-----------------------------------------------------------------------|--------------------------------------------------------------------------------------------------------------------------------------------------------------------------------------------------|--------------------------|------------------|---------------|
|                                                                       |                                                                                                                                                                                                  | DRAWN: J.LEE             | DATE: OCT. 06/09 |               |
|                                                                       |                                                                                                                                                                                                  | CHECKED: DATE:           |                  |               |
| EDAC INC TORONTO, ONTARIO CANADA YOUR CONNECTION TO QUALITY & SERVICE | THESE DRAWINGS AND SPECIFICATIONS ARE THE PROPERTY OF EDAC INC.,AND SHALL NOT BE REPRODUCED, OR COPIED OR USED AS THE BASIS FOR THE MANUFACTURE OR SALE OF APPARATUS WITHOUT WRITTEN PERMISSION. | SCALE: NTS               | SHEET            | 2 <b>OF</b> 3 |
|                                                                       |                                                                                                                                                                                                  | DRAWING NUMBER           |                  | ISSUE         |
|                                                                       |                                                                                                                                                                                                  | 337 Assembly             |                  | 1             |