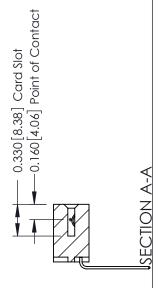

**Mounting Option Contact Detail** 12-.128 (3.25) Dia. Side Mounting Holes 559-90 Degree Bend (Code 541 Contacts) .156 [3.96] Contact Spacing x .200 [5.08] Row Spacing - 0.370[9.40] Card Slot Accepts .054 [1.37] to .070 [1.78] Thick P.C. Board -0.156[3.96] 2.816[71.53] 2.962 [75.23]