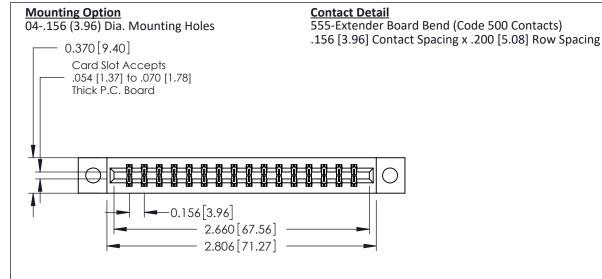

THIS IS A C.A.D. GENERATED DRAWING DO NOT MAKE MANUAL REVISIONS TO MASTER.

ISSUE NUMBER

ORIGINAL

1

**See Accompanying Pages for:** 

- **Contact Bend Details**
- **Mounting Options**

| 337 / 387 Series Card Edge Connector |
|--------------------------------------|
| Part Number: 337-032-555-804         |

ISSUE NUMBER

ORIGINAL

1

| 337 / 387 Series Card Edge                                            | ACAD REFERENCE NO.                                                                                                                                                                                | 337 ENG MASTER |                  |               |
|-----------------------------------------------------------------------|---------------------------------------------------------------------------------------------------------------------------------------------------------------------------------------------------|----------------|------------------|---------------|
| Contact Bend Detail                                                   |                                                                                                                                                                                                   | DRAWN: J.LEE   | DATE: OCT. 06/09 |               |
|                                                                       |                                                                                                                                                                                                   | CHECKED:       | DATE:            |               |
| EDAC INC TORONTO, ONTARIO CANADA YOUR CONNECTION TO QUALITY & SERVICE | THESE DRAWINGS AND SPECIFICATIONS ARE THE PROPERTY OF EDAC INC., AND SHALL NOT BE REPRODUCED, OR COPIED OR USED AS THE BASIS FOR THE MANUFACTURE OR SALE OF APPARATUS WITHOUT WRITTEN PERMISSION. | SCALE: NTS     | SHEET            | 2 <b>OF</b> 3 |
|                                                                       |                                                                                                                                                                                                   | DRAWING NUMBER |                  | ISSUE         |
|                                                                       |                                                                                                                                                                                                   | 337 Assembly   |                  | 1             |