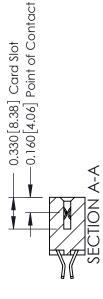

ISSUE NUMBER

ORIGINAL

1

| 337 / 387 Series Card Edge                                            | ACAD REFERENCE NO.                                                                                                                                                                                | 337 ENG MASTER |                  |               |
|-----------------------------------------------------------------------|---------------------------------------------------------------------------------------------------------------------------------------------------------------------------------------------------|----------------|------------------|---------------|
| Contact Bend Detail                                                   |                                                                                                                                                                                                   | DRAWN: J.LEE   | DATE: OCT. 06/09 |               |
|                                                                       |                                                                                                                                                                                                   | CHECKED:       | DATE:            |               |
| EDAC INC TORONTO, ONTARIO CANADA YOUR CONNECTION TO QUALITY & SERVICE | THESE DRAWINGS AND SPECIFICATIONS ARE THE PROPERTY OF EDAC INC., AND SHALL NOT BE REPRODUCED, OR COPIED OR USED AS THE BASIS FOR THE MANUFACTURE OR SALE OF APPARATUS WITHOUT WRITTEN PERMISSION. | SCALE: NTS     | SHEET            | 2 <b>OF</b> 3 |
|                                                                       |                                                                                                                                                                                                   | DRAWING NUMBER |                  | ISSUE         |
|                                                                       |                                                                                                                                                                                                   | 337 Assembly   |                  | 1             |