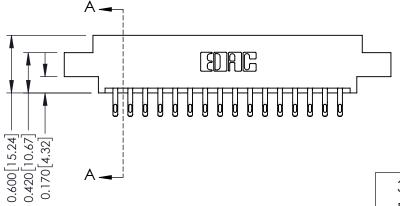

THIS IS A C.A.D. GENERATED DRAWING DO NOT MAKE MANUAL REVISIONS TO MASTER.

ISSUE NUMBER

ORIGINAL

1

**See Accompanying Pages for:** 

- **Contact Bend Details**
- **Mounting Options**

| 337 / 387 Series Card Edge Connector |
|--------------------------------------|
| Part Number: 337-032-555-804         |