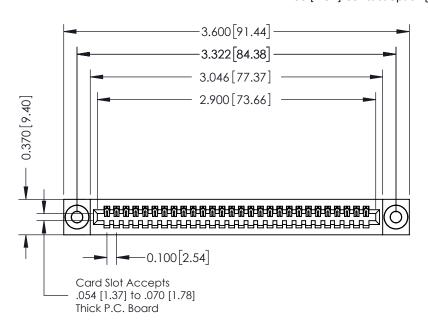

342 ENG MASTER J.LEE DATE: OCT. 06/09 SHEET 1 OF 3

342 Assembly

THIS IS A C.A.D. GENERATED DRAWING DO NOT MAKE MANUAL REVISIONS TO MASTER. ISSUE NUMBER

ORIGINAL

1

| 342 / 392 Series Card Edge Connector<br>Contact Bend Detail |                                                                                                                                   | ACAD REFERENCE NO. 342 ENG MASTER |             |          |          |
|-------------------------------------------------------------|-----------------------------------------------------------------------------------------------------------------------------------|-----------------------------------|-------------|----------|----------|
|                                                             |                                                                                                                                   | DRAWN:                            | J.LEE       | DATE: OC | T. 06/09 |
|                                                             |                                                                                                                                   | CHECKED                           | ):          | DATE:    |          |
| EDAC INC                                                    | ARE THE PROPERTY OF EDAC INC.,AND SHALL NOT BE REPRODUCED,OR COPIED OR USED AS THE BASIS FOR THE MANUFACTURE OR SALE OF APPARATUS | SCALE:                            | NTS         | SHEET :  | 2 OF 3   |
| TORONTO, ONTARIO                                            |                                                                                                                                   | DRAWING                           | NUMBER      |          | ISSUE    |
| YOUR CONNECTION TO QUALITY & SERVICE                        |                                                                                                                                   | 3                                 | 42 Assembly |          | 1        |