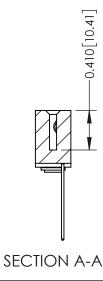

**Mounting Option** 

03-.116 (2.95) I.D. Floating Eyelets

**Contact Detail** 

541-Wire Wrap .025 Sq.(0.64 Sq.) - Tail LG=.760(19.30) .100 [2.54] Contact Spacing x .200 [5.08] Row Spacing