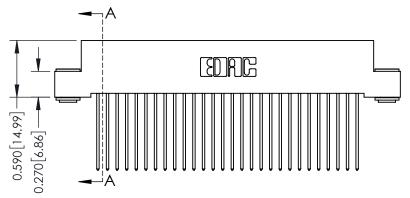

342 ENG MASTER J.LEE DATE: OCT. 06/09 SHEET 1 OF 3

342 Assembly

THIS IS A C.A.D. GENERATED DRAWING DO NOT MAKE MANUAL REVISIONS TO MASTER. ISSUE NUMBER

ORIGINAL

1

| 342 / 392 Series Card Edge Connector<br>Contact Bend Detail |                                                                                                                                   | ACAD REFERENCE NO. 342 ENG MASTER |             |          |          |
|-------------------------------------------------------------|-----------------------------------------------------------------------------------------------------------------------------------|-----------------------------------|-------------|----------|----------|
|                                                             |                                                                                                                                   | DRAWN:                            | J.LEE       | DATE: OC | T. 06/09 |
|                                                             |                                                                                                                                   | CHECKED                           | ):          | DATE:    |          |
| EDAC INC                                                    | ARE THE PROPERTY OF EDAC INC.,AND SHALL NOT BE REPRODUCED,OR COPIED OR USED AS THE BASIS FOR THE MANUFACTURE OR SALE OF APPARATUS | SCALE:                            | NTS         | SHEET :  | 2 OF 3   |
| TORONTO, ONTARIO                                            |                                                                                                                                   | DRAWING                           | NUMBER      |          | ISSUE    |
| YOUR CONNECTION TO QUALITY & SERVICE                        |                                                                                                                                   | 3                                 | 42 Assembly |          | 1        |