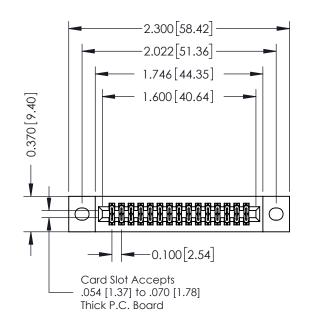

## **See Accompanying Pages for:**

- **Contact Bend Details**
- **Mounting Options**

| 342 / 392 Card Edge Connector<br>Part Number: 342-030-544-202 |                                                                                                                                                                                                 | ACAD REFERENCE NO. 342 ENG MASTER |         |           |  |
|---------------------------------------------------------------|-------------------------------------------------------------------------------------------------------------------------------------------------------------------------------------------------|-----------------------------------|---------|-----------|--|
|                                                               |                                                                                                                                                                                                 | DRAWN: J.LEE                      | DATE: O | CT. 06/09 |  |
|                                                               |                                                                                                                                                                                                 | CHECKED:                          | DATE:   |           |  |
| TORONTO, ONTARIO                                              | THESE DRAWINGS AND SPECIFICATIONS ARE THE PROPERTY OF EDAC INC.,AND SHALL NOT BE REPRODUCED,OR COPIED OR USED AS THE BASIS FOR THE MANUFACTURE OR SALE OF APPARATUS WITHOUT WRITTEN PERMISSION. | SCALE: NTS                        | SHEET   | 1 OF 3    |  |
|                                                               |                                                                                                                                                                                                 | DRAWING NUMBER                    |         | ISSUE     |  |
|                                                               |                                                                                                                                                                                                 | 342 Assembly                      |         | 1         |  |