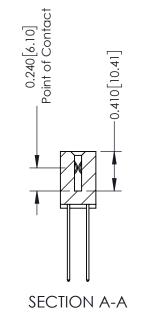

THIS IS A C.A.D. GENERATED DRAWING DO NOT MAKE MANUAL REVISIONS TO MASTER. ISSUE NUMBER

ORIGINAL

1

| 342 / 392 Series Card Edge Connector<br>Contact Bend Detail |                                                                                                                                                                                                 | ACAD REFERENCE NO. 342 ENG MASTER |             |                  |        |  |
|-------------------------------------------------------------|-------------------------------------------------------------------------------------------------------------------------------------------------------------------------------------------------|-----------------------------------|-------------|------------------|--------|--|
|                                                             |                                                                                                                                                                                                 | DRAWN:                            | J.LEE       | DATE: OCT. 06/09 |        |  |
|                                                             |                                                                                                                                                                                                 | CHECKED:                          |             | DATE:            |        |  |
| TORONTO, ONTARIO                                            | THESE DRAWINGS AND SPECIFICATIONS ARE THE PROPERTY OF EDAC INC.,AND SHALL NOT BE REPRODUCED,OR COPIED OR USED AS THE BASIS FOR THE MANUFACTURE OR SALE OF APPARATUS WITHOUT WRITTEN PERMISSION. | SCALE:                            | NTS         | SHEET :          | 2 OF 3 |  |
|                                                             |                                                                                                                                                                                                 | DRAWING                           | NUMBER      |                  | ISSUE  |  |
| YOUR CONNECTION TO QUALITY & SERVICE                        |                                                                                                                                                                                                 | 3                                 | 42 Assembly |                  | 1      |  |