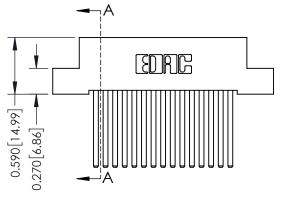

## **See Accompanying Pages for:**

- **Contact Bend Details**
- **Mounting Options**

| 342 / 392 Card Edge Connector<br>Part Number: 342-030-544-202 |                                                                                                                                                                                                 | ACAD REFERENCE NO. 342 ENG MASTER |         |           |  |
|---------------------------------------------------------------|-------------------------------------------------------------------------------------------------------------------------------------------------------------------------------------------------|-----------------------------------|---------|-----------|--|
|                                                               |                                                                                                                                                                                                 | DRAWN: J.LEE                      | DATE: O | CT. 06/09 |  |
|                                                               |                                                                                                                                                                                                 | CHECKED:                          | DATE:   |           |  |
| TORONTO, ONTARIO                                              | THESE DRAWINGS AND SPECIFICATIONS ARE THE PROPERTY OF EDAC INC.,AND SHALL NOT BE REPRODUCED,OR COPIED OR USED AS THE BASIS FOR THE MANUFACTURE OR SALE OF APPARATUS WITHOUT WRITTEN PERMISSION. | SCALE: NTS                        | SHEET   | 1 OF 3    |  |
|                                                               |                                                                                                                                                                                                 | DRAWING NUMBER                    |         | ISSUE     |  |
|                                                               |                                                                                                                                                                                                 | 342 Assembly                      |         | 1         |  |