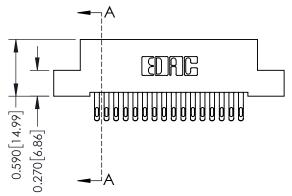

## 0.410[10.41] SECTION A-A

## **See Accompanying Pages for:**

- **Contact Bend Details**
- **Mounting Options**

342 / 392 Card Edge Connector Part Number: 342-032-555-202

YOUR CONNECTION TO QUALITY & SERVICE

342 ENG MASTER J.LEE DATE: OCT. 06/09 SHEET 1 OF 3