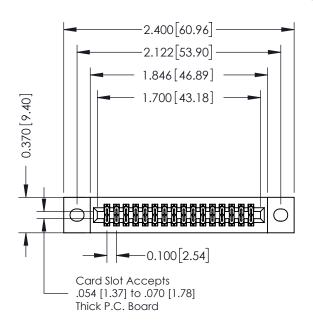

## **See Accompanying Pages for:**

- **Contact Bend Details**
- **Mounting Options**

342 / 392 Card Edge Connector Part Number: 342-032-555-202

YOUR CONNECTION TO QUALITY & SERVICE

342 ENG MASTER J.LEE DATE: OCT. 06/09 SHEET 1 OF 3

342 Assembly

THIS IS A C.A.D. GENERATED DRAWING DO NOT MAKE MANUAL REVISIONS TO MASTER. ISSUE NUMBER

ORIGINAL

1

| 342 / 392 Series Card Edge Connector<br>Contact Bend Detail |                                                                                                                                                                                                  | ACAD REFERENCE NO. 342 ENG MASTER |             |                  |        |
|-------------------------------------------------------------|--------------------------------------------------------------------------------------------------------------------------------------------------------------------------------------------------|-----------------------------------|-------------|------------------|--------|
|                                                             |                                                                                                                                                                                                  | DRAWN:                            | J.LEE       | DATE: OCT. 06/09 |        |
|                                                             |                                                                                                                                                                                                  | CHECKED:                          |             | DATE:            |        |
| TORONTO, ONTARIO                                            | THESE DRAWINGS AND SPECIFICATIONS ARE THE PROPERTY OF EDAC INC. AND SHALL NOT BE REPRODUCED, OR COPIED OR USED AS THE BASIS FOR THE MANUFACTURE OR SALE OF APPARATUS WITHOUT WRITTEN PERMISSION. | SCALE:                            | NTS         | SHEET :          | 2 OF 3 |
|                                                             |                                                                                                                                                                                                  | DRAWING                           | NUMBER      |                  | ISSUE  |
| YOUR CONNECTION TO QUALITY & SERVICE                        |                                                                                                                                                                                                  | 3                                 | 42 Assembly |                  | 1      |