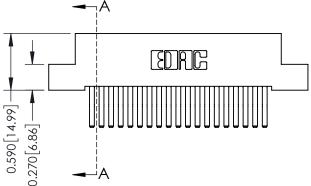

## **Mounting Option**

07-M3-0.5 Metric Threaded Inserts

## **Contact Detail**

560-Extender Board Bend (Code 523 Contacts) .100 [2.54] Contact Spacing x .200 [5.08] Row Spacing





## 0.410[10.41] **SECTION A-A**

## **See Accompanying Pages for:**

- **Contact Bend Details**
- **Mounting Options**

342 / 392 Card Edge Connector Part Number: 342-038-560-207

YOUR CONNECTION TO QUALITY & SERVICE

342 ENG MASTER DATE: OCT. 06/09 J.LEE SHEET 1 OF 3

342 Assembly

THIS IS A C.A.D. GENERATED DRAWING DO NOT MAKE MANUAL REVISIONS TO MASTER. ISSUE NUMBER

ORIGINAL

1



| 342 / 392 Series Card Edge Connector<br>Contact Bend Detail |                                                                                                                                                                                                  | ACAD REFERENCE NO. 342 ENG MASTER |             |                  |        |
|-------------------------------------------------------------|----------