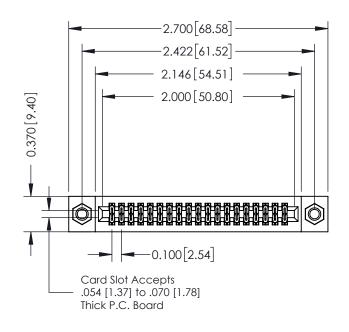

## **See Accompanying Pages for:**

- **Contact Bend Details**
- **Mounting Options**

342 / 392 Card Edge Connector Part Number: 342-038-560-207

YOUR CONNECTION TO QUALITY & SERVICE

342 ENG MASTER DATE: OCT. 06/09 J.LEE SHEET 1 OF 3