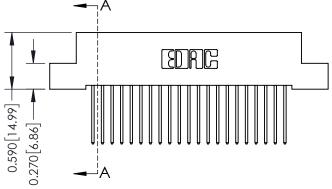

## **Mounting Option**

04-.156 (3.96) Dia. Mounting Holes

## **Contact Detail**

540-Wire Wrap .025 Sq.(0.64 Sq.) - Tail LG=.570(14.48) .100 [2.54] Contact Spacing x .200 [5.08] Row Spacing

0.410[10.41]





## 342 / 392 Card Edge Connector Part Number: 342-042-540-204

YOUR CONNECTION TO QUALITY & SERVICE

|   | DRAWN: J.LEE   | DATE: OCT. 06/09 |        |  |  |
|---|----------------|------------------|--------|--|--|
|   | CHECKED:       | DATE:            |        |  |  |
|   | SCALE: NTS     | SHEET            | 1 OF 3 |  |  |
| ) | DRAWING NUMBER |                  | ISSUE  |  |  |
|   | 342 Assembly   |                  | 1      |  |  |

SECTION A-A

342 ENG MASTER

## **See Accompanying Pages for:**

- **Contact Bend Details**
- **Mounting Options**

THIS IS A C.A.D. GENERATED DRAWING DO NOT MAKE MANUAL REVISIONS TO MASTER. ISSUE NUMBER

ORIGINAL

1



| 342 / 392 Series Card Edge Connector |