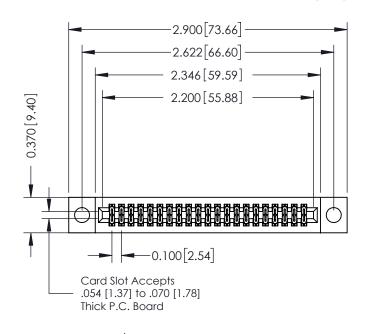

## 342 / 392 Card Edge Connector Part Number: 342-042-540-204

YOUR CONNECTION TO QUALITY & SERVICE

|   | DRAWN: J.LEE   | DATE: OCT. 06/09 |        |  |  |
|---|----------------|------------------|--------|--|--|
|   | CHECKED:       | DATE:            |        |  |  |
|   | SCALE: NTS     | SHEET            | 1 OF 3 |  |  |
| ) | DRAWING NUMBER |                  | ISSUE  |  |  |
|   | 342 Assembly   |                  | 1      |  |  |