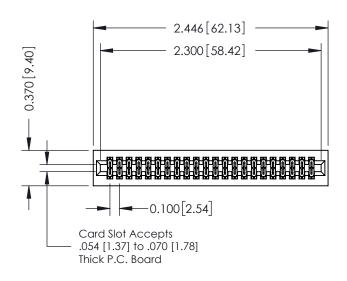

## **See Accompanying Pages for:**

- **Contact Bend Details**
- **Mounting Options**

| 342 / 392 Card Edge Connector |
|-------------------------------|
| Part Number: 342-044-555-201  |

WITHOUT WRITTEN PERMISSION.

342 Assembly

THIS IS A C.A.D. GENERATED DRAWING DO NOT MAKE MANUAL REVISIONS TO MASTER. ISSUE NUMBER

ORIGINAL

1

| 342 / 392 Series Card Eage Connector |                                                                                                                                                                                                                                                                 | ACAD REFERENCE NO. 342 ENG MASTER |             |                  |        |  |
|--------------------------------------|-----------------------------------------------------------------------------------------------------------------------------------------------------------------------------------------------------------------------------------------------------------------|-----------------------------------|-------------|------------------|--------|--|
|                                      |                                                                                                                                                                                                                                                                 | DRAWN:                            | J.LEE       | DATE: OCT. 06/09 |        |  |
| Comaci bena Deraii                   | Contact bend Detail                                                                                                                                                                                                                                             |                                   | CHECKED:    |                  | DATE:  |  |
| EDAC INC                             | EDAC INC TORONTO, ONTARIO CANADA  NECTION TO QUALITY & SERVICE  THESE DRAWINGS AND SPECIFICATIONS ARE THE PROPERTY OF EDAC INC.,AND SHALL NOT BE REPRODUCED,OR COPIED OR USED AS THE BASIS FOR THE MANUFACTURE OR SALE OF APPARATUS WITHOUT WRITTEN PERMISSION. | SCALE:                            | NTS         | SHEET :          | 2 OF 3 |  |
|                                      |                                                                                                                                                                                                                                                                 | DRAWING                           | NUMBER      |                  | ISSUE  |  |
|                                      |                                                                                                                                                                                                                                                                 | 3                                 | 42 Assembly |                  | 1      |  |