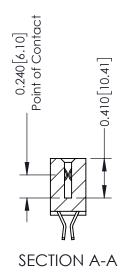

342 Assembly

THIS IS A C.A.D. GENERATED DRAWING DO NOT MAKE MANUAL REVISIONS TO MASTER. ISSUE NUMBER

ORIGINAL

1

| 342 / 392 Series Card Eage Connector |                                                                                                                                                                                                                                                                 | ACAD REFERENCE NO. 342 ENG MASTER |             |                  |        |  |
|--------------------------------------|-----------------------------------------------------------------------------------------------------------------------------------------------------------------------------------------------------------------------------------------------------------------|-----------------------------------|-------------|------------------|--------|--|
|                                      |                                                                                                                                                                                                                                                                 | DRAWN:                            | J.LEE       | DATE: OCT. 06/09 |        |  |
| Comaci bena Deraii                   | Contact bend Detail                                                                                                                                                                                                                                             |                                   | CHECKED:    |                  | DATE:  |  |
| EDAC INC                             | EDAC INC TORONTO, ONTARIO CANADA  NECTION TO QUALITY & SERVICE  THESE DRAWINGS AND SPECIFICATIONS ARE THE PROPERTY OF EDAC INC.,AND SHALL NOT BE REPRODUCED,OR COPIED OR USED AS THE BASIS FOR THE MANUFACTURE OR SALE OF APPARATUS WITHOUT WRITTEN PERMISSION. | SCALE:                            | NTS         | SHEET :          | 2 OF 3 |  |
|                                      |                                                                                                                                                                                                                                                                 | DRAWING                           | NUMBER      |                  | ISSUE  |  |
|                                      |                                                                                                                                                                                                                                                                 | 3                                 | 42 Assembly |                  | 1      |  |