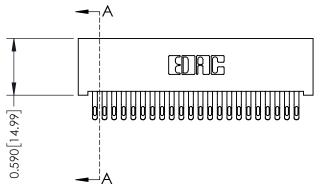

342 Assembly

THIS IS A C.A.D. GENERATED DRAWING DO NOT MAKE MANUAL REVISIONS TO MASTER. ISSUE NUMBER

ORIGINAL

1

| 342 / 392 Series Card Eage Connector |                                                                                                                                                                                                                                                                 | ACAD REFERENCE NO. 342 ENG MASTER |             |                  |        |  |
|--------------------------------------|-----------------------------------------------------------------------------------------------------------------------------------------------------------------------------------------------------------------------------------------------------------------|-----------------------------------|-------------|------------------|--------|--|
|                                      |                                                                                                                                                                                                                                                                 | DRAWN:                            | J.LEE       | DATE: OCT. 06/09 |        |  |
| Comaci bena Deraii                   | Contact bend Detail                                                                                                                                                                                                                                             |                                   | CHECKED:    |                  | DATE:  |  |
| EDAC INC                             | EDAC INC TORONTO, ONTARIO CANADA  NECTION TO QUALITY & SERVICE  THESE DRAWINGS AND SPECIFICATIONS ARE THE PROPERTY OF EDAC INC.,AND SHALL NOT BE REPRODUCED,OR COPIED OR USED AS THE BASIS FOR THE MANUFACTURE OR SALE OF APPARATUS WITHOUT WRITTEN PERMISSION. | SCALE:                            | NTS         | SHEET :          | 2 OF 3 |  |
|                                      |                                                                                                                                                                                                                                                                 | DRAWING                           | NUMBER      |                  | ISSUE  |  |
|                                      |                                                                                                                                                                                                                                                                 | 3                                 | 42 Assembly |                  | 1      |  |