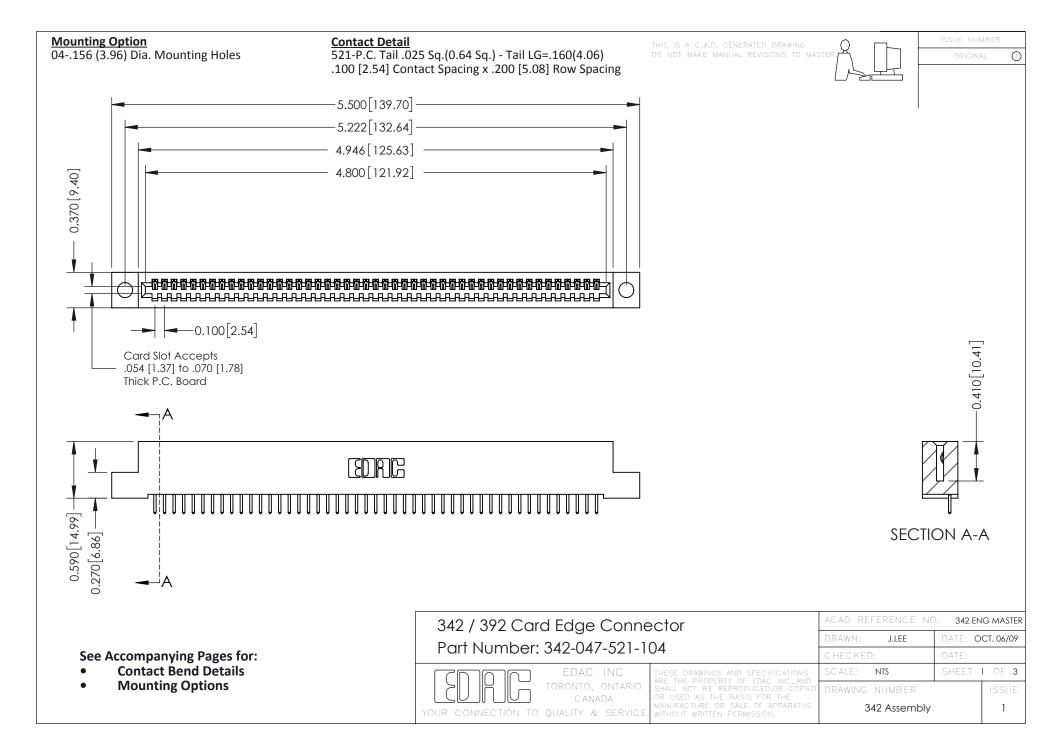

THIS IS A C.A.D. GENERATED DRAWING DO NOT MAKE MANUAL REVISIONS TO MASTER. ISSUE NUMBER

ORIGINAL

1



| 342 / 392 Series Card Edge Connector<br>Contact Bend Detail |                                                                                                                                                                                                  | ACAD REFERENCE NO. 342 ENG MASTER |             |                  |        |
|-------------------------------------------------------------|--------------------------------------------------------------------------------------------------------------------------------------------------------------------------------------------------|-----------------------------------|-------------|------------------|--------|
|