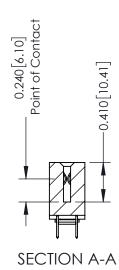

**Mounting Option** 

03-.116 (2.95) I.D. Floating Eyelets

**Contact Detail** 

520-P.C. Tail .030x.018(0.76x0.46) - Tail LG=.185(4.70) .100 [2.54] Contact Spacing x .200 [5.08] Row Spacing