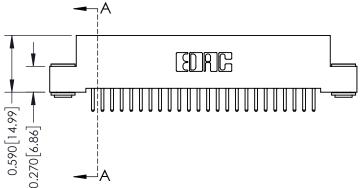

342 Assembly

THIS IS A C.A.D. GENERATED DRAWING DO NOT MAKE MANUAL REVISIONS TO MASTER. ISSUE NUMBER

ORIGINAL

1

| 342 / 392 Series Card Edge Connector<br>Contact Bend Detail |                                                                                                                                              | ACAD REFERENCE NO. 342 ENG MASTER |             |          |          |
|-------------------------------------------------------------|----------------------------------------------------------------------------------------------------------------------------------------------|-----------------------------------|-------------|----------|----------|
|                                                             |                                                                                                                                              | DRAWN:                            | J.LEE       | DATE: OC | T. 06/09 |
|                                                             |                                                                                                                                              | CHECKED:                          |             | DATE:    |          |
| EDAC INC                                                    | ARE THE PROPERTY OF EDAC INC.,AND —<br>SHALL NOT BE REPRODUCED,OR COPIED<br>OR USED AS THE BASIS FOR THE<br>MANUFACTURE OR SALE OF APPARATUS | SCALE:                            | NTS         | SHEET :  | 2 OF 3   |
| TORONTO, ONTARIO                                            |                                                                                                                                              | DRAWING                           | NUMBER      |          | ISSUE    |
| YOUR CONNECTION TO QUALITY & SERVICE                        |                                                                                                                                              | 3                                 | 42 Assembly |          | 1        |