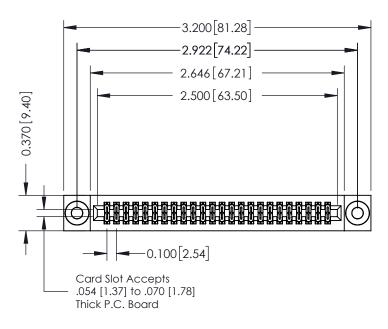

## **See Accompanying Pages for:**

- **Contact Bend Details**
- **Mounting Options**

| 342 / 392 Card Edge Connector |
|-------------------------------|
| Part Number: 342-048-520-203  |

342 ENG MASTER DATE: OCT. 06/09 J.LEE NTS SHEET 1 OF 3