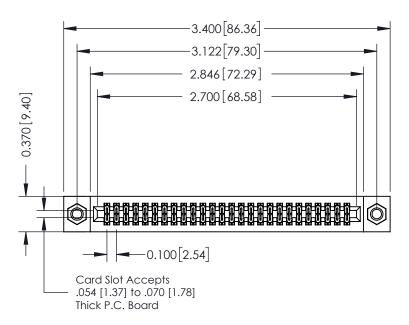

## **See Accompanying Pages for:**

- **Contact Bend Details**
- **Mounting Options**

| 342 / 392 Card Edge Connector |
|-------------------------------|
| Part Number: 342-052-555-207  |

| ACAD REFERENCE NO. 342 ENG MASTER |                  |  |  |  |
|-----------------------------------|------------------|--|--|--|
| DRAWN: J.LEE                      | DATE: OCT. 06/09 |  |  |  |
| CHECKED:                          | DATE:            |  |  |  |
| SCALE: NTS                        | SHEET 1 OF 3     |  |  |  |
| DRAWING NUMBER                    | ISSUE            |  |  |  |