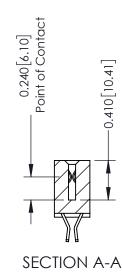

Mounting Option 07-M3-0.5 Metric Threaded Inserts

**Contact Detail** 

555-Extender Board Bend (Code 500 Contacts) .100 [2.54] Contact Spacing x .200 [5.08] Row Spacing

342 Assembly

THIS IS A C.A.D. GENERATED DRAWING DO NOT MAKE MANUAL REVISIONS TO MASTER. ISSUE NUMBER

ORIGINAL

1

| 342 / 392 Series Card Edge Connector<br>Contact Bend Detail |                                                                                                                                   | ACAD REFERENCE NO. 342 ENG MASTER |             |          |          |
|-------------------------------------------------------------|-----------------------------------------------------------------------------------------------------------------------------------|-----------------------------------|-------------|----------|----------|
|                                                             |                                                                                                                                   | DRAWN:                            | J.LEE       | DATE: OC | T. 06/09 |
|                                                             |                                                                                                                                   | CHECKED:                          |             | DATE:    |          |
| EDAC INC                                                    | ARE THE PROPERTY OF EDAC INC.,AND SHALL NOT BE REPRODUCED,OR COPIED OR USED AS THE BASIS FOR THE MANUFACTURE OR SALE OF APPARATUS | SCALE:                            | NTS         | SHEET :  | 2 OF 3   |
| TORONTO, ONTARIO                                            |                                                                                                                                   | DRAWING                           | NUMBER      |          | ISSUE    |
| YOUR CONNECTION TO QUALITY & SERVICE                        |                                                                                                                                   | 3                                 | 42 Assembly |          | 1        |