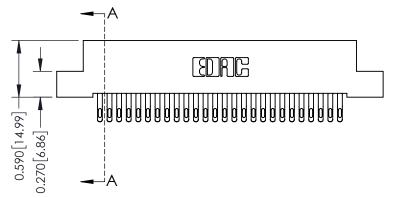

342 Assembly

THIS IS A C.A.D. GENERATED DRAWING DO NOT MAKE MANUAL REVISIONS TO MASTER. ISSUE NUMBER

ORIGINAL

1

| 342 / 392 Series Card Edge Connector<br>Contact Bend Detail |                                                                                                                                   | ACAD REFERENCE NO. 342 ENG MASTER |             |          |          |
|-------------------------------------------------------------|-----------------------------------------------------------------------------------------------------------------------------------|-----------------------------------|-------------|----------|----------|
|                                                             |                                                                                                                                   | DRAWN:                            | J.LEE       | DATE: OC | T. 06/09 |
|                                                             |                                                                                                                                   | CHECKED:                          |             | DATE:    |          |
| EDAC INC                                                    | ARE THE PROPERTY OF EDAC INC.,AND SHALL NOT BE REPRODUCED,OR COPIED OR USED AS THE BASIS FOR THE MANUFACTURE OR SALE OF APPARATUS | SCALE:                            | NTS         | SHEET :  | 2 OF 3   |
| TORONTO, ONTARIO                                            |                                                                                                                                   | DRAWING                           | NUMBER      |          | ISSUE    |
| YOUR CONNECTION TO QUALITY & SERVICE                        |                                                                                                                                   | 3                                 | 42 Assembly |          | 1        |