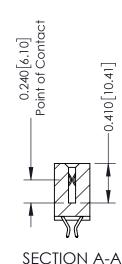

ORIGINAL

1

| 342 / 392 Series Card Edge Connector<br>Contact Bend Detail |                                                                                                                                                                                                  | ACAD REFERENCE NO. 342 ENG MASTER |             |                  |        |
|-------------------------------------------------------------|--------------------------------------------------------------------------------------------------------------------------------------------------------------------------------------------------|-----------------------------------|-------------|------------------|--------|
|                                                             |                                                                                                                                                                                                  | DRAWN:                            | J.LEE       | DATE: OCT. 06/09 |        |
|                                                             |                                                                                                                                                                                                  | CHECKED:                          |             | DATE:            |        |
| TORONTO, ONTARIO                                            | THESE DRAWINGS AND SPECIFICATIONS ARE THE PROPERTY OF EDAC INC. AND SHALL NOT BE REPRODUCED, OR COPIED OR USED AS THE BASIS FOR THE MANUFACTURE OR SALE OF APPARATUS WITHOUT WRITTEN PERMISSION. | SCALE:                            | NTS         | SHEET :          | 2 OF 3 |
|                                                             |                                                                                                                                                                                                  | DRAWING                           | NUMBER      |                  | ISSUE  |
| YOUR CONNECTION TO QUALITY & SERVICE                        |                                                                                                                                                                                                  | 3                                 | 42 Assembly |                  | 1      |