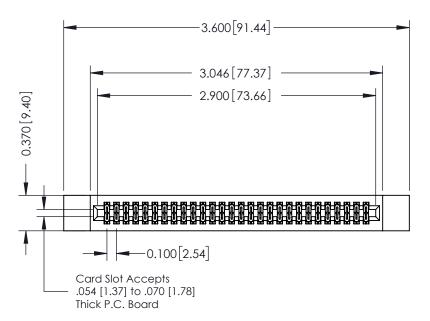

THIS IS A C.A.D. GENERATED DRAWING DO NOT MAKE MANUAL REVISIONS TO MASTER

ISSUE NUMBER

ORIGINAL

1

| 342 / 392 Card Edge Connector<br>Mounting Options |                                                                                                                                                                                                 | ACAD REFERENCE NO. 342 ENG MASTER |                         |        |  |  |
|---------------------------------------------------|-------------------------------------------------------------------------------------------------------------------------------------------------------------------------------------------------|-----------------------------------|-------------------------|--------|--|--|
|                                                   |                                                                                                                                                                                                 | DRAWN: J.LEE                      | DATE: <b>OCT. 06/09</b> |        |  |  |
|                                                   |                                                                                                                                                                                                 | CHECKED:                          | DATE:                   |        |  |  |
| TORONTO, ONTARIO                                  | THESE DRAWINGS AND SPECIFICATIONS ARE THE PROPERTY OF EDAC INC.,AND SHALL NOT BE REPRODUCED,OR COPIED OR USED AS THE BASIS FOR THE MANUFACTURE OR SALE OF APPARATUS WITHOUT WRITTEN PERMISSION. | SCALE: NTS                        | SHEET :                 | 3 OF 3 |  |  |
|                                                   |                                                                                                                                                                                                 | DRAWING NUMBER                    | •                       | ISSUE  |  |  |
| YOUR CONNECTION TO QUALITY & SERVICE              |                                                                                                                                                                                                 | 342 Assembly                      |                         | 1      |  |  |