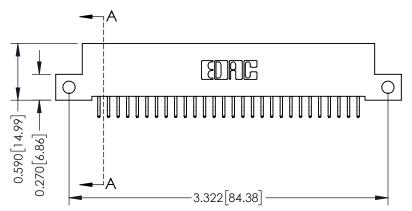

THIS IS A C.A.D. GENERATED DRAWING DO NOT MAKE MANUAL REVISIONS TO MASTER

ISSUE NUMBER

ORIGINAL

1

| 342 / 392 Card Edge Connector<br>Mounting Options |                                                                                                                                                                                                 | ACAD REFERENCE NO. 342 ENG MASTER |                         |        |  |  |
|---------------------------------------------------|-------------------------------------------------------------------------------------------------------------------------------------------------------------------------------------------------|-----------------------------------|-------------------------|--------|--|--|
|                                                   |                                                                                                                                                                                                 | DRAWN: J.LEE                      | DATE: <b>OCT. 06/09</b> |        |  |  |
|                                                   |                                                                                                                                                                                                 | CHECKED:                          | DATE:                   |        |  |  |
| TORONTO, ONTARIO                                  | THESE DRAWINGS AND SPECIFICATIONS ARE THE PROPERTY OF EDAC INC.,AND SHALL NOT BE REPRODUCED,OR COPIED OR USED AS THE BASIS FOR THE MANUFACTURE OR SALE OF APPARATUS WITHOUT WRITTEN PERMISSION. | SCALE: NTS                        | SHEET :                 | 3 OF 3 |  |  |
|                                                   |                                                                                                                                                                                                 | DRAWING NUMBER                    | •                       | ISSUE  |  |  |
| YOUR CONNECTION TO QUALITY & SERVICE              |                                                                                                                                                                                                 | 342 Assembly                      |                         | 1      |  |  |