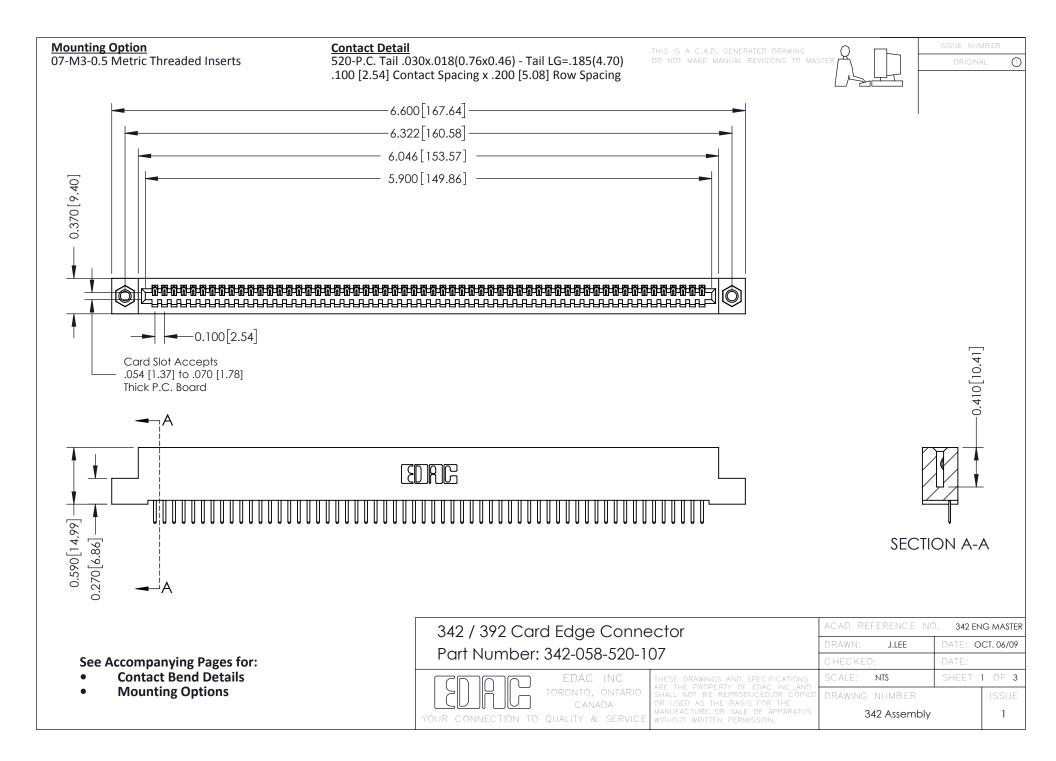

THIS IS A C.A.D. GENERATED DRAWING DO NOT MAKE MANUAL REVISIONS TO MASTER. ISSUE NUMBER

ORIGINAL

1



| 342 / 392 Series Card Edge Connector<br>Contact Bend Detail |                                                                                                                                                                                                  | ACAD REFERENCE NO. 342 ENG MASTER |             |                  |        |
|-------------------------------------------------------------|--------------------------------------------------------------------------------------------------------------------------------------------------------------------------------------------------|-----------------------------------|-------------|------------------|--------|
|