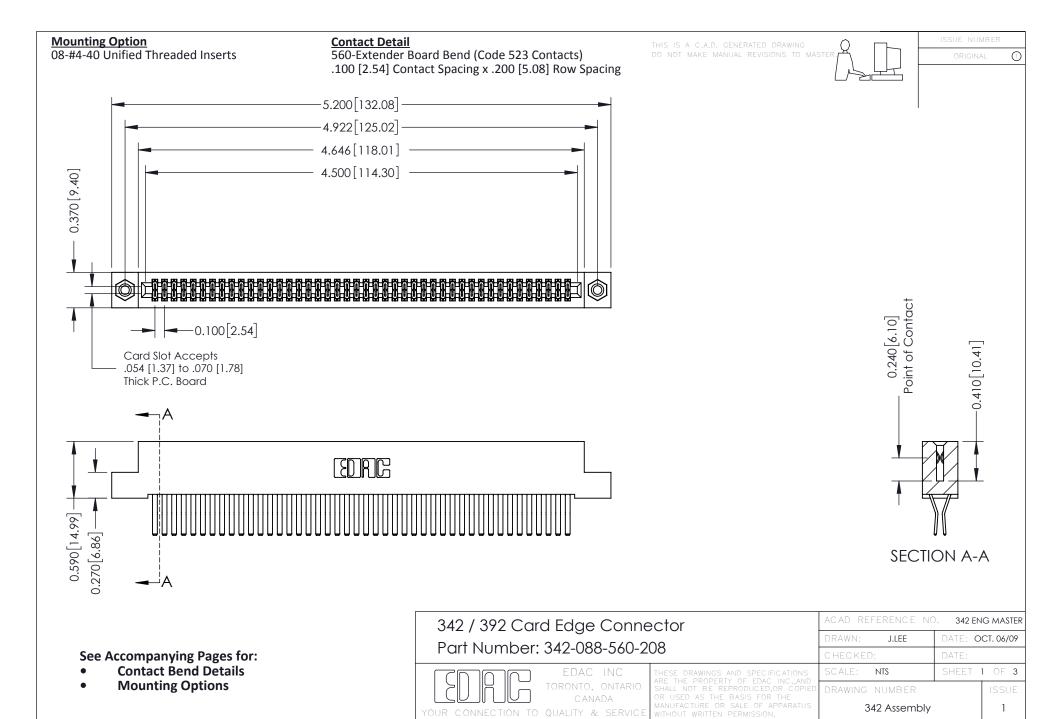

THIS IS A C.A.D. GENERATED DRAWING DO NOT MAKE MANUAL REVISIONS TO MASTER. ISSUE NUMBER

ORIGINAL

1



| 342 / 392 Series Card Edge Connector<br>Contact Bend Detail |                                                                                                                                                                                                  | ACAD REFERENCE NO. 342 ENG MASTER |             |                  |        |
|-------------------------------------------------------------|--------------------------------------------------------------------------------------------------------------------------------------------------------------------------------------------------|-----------------------------------|-------------|------------------|--------|
|