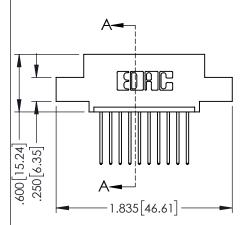

**SECTION A-A** 

**Contact Code 558** 

Contact Code 559

Contact Code 560

- INSULATOR MATERIAL: THERMOPLASTIC POLYESTER, UL 94V-0 DAP MATERIAL AVAILABLE UPON REQUEST

CONTACT MATERIAL; COPPER ALLOY CONTACT PLATING: GOLD ON THE MATING AREA, TIN PLATING ON THE CONTACT TAILS, NICKEL UNDERPLATE

345/395 SERIES CARD EDGE CONNECTOR CONTACT CODE 555,556,558,559,560 DIMENSIONS

YOUR CONNECTION TO QUALITY & SERVICE

|   | MOND REFERENCE NO. 343-ENO-MASTER |                  |  |
|---|-----------------------------------|------------------|--|
|   | DRAWN: R.STA.MONICA               | DATE:MAY.16/2017 |  |
| ) | CHECKED:                          | DATE:            |  |
|   | SCALE: 1:1                        | SHEET 2 OF 2     |  |
| D | DRAWING NUMBER                    | ISSUE            |  |
|   | 345-ENG-MASTER                    | 1                |  |