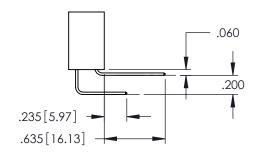

Contact Dimensions: 540-Wire Wrap .025 Sq.(0.64 Sq.) - Tail LG=.560(14.22) .100 (2.54) Contact Spacing x .200 (5.08) Row Spacing

.330[8.38] CARD SLOT .160[4.06] POINT OF CONTACT

150 [3.81]

1

- INSULATOR MATERIAL: THERMOPLASTIC PBT BLACK, UL 94V-0
- CONTACT MATERIAL; COPPER TIN ALLOY CONTACT PLATING: GOLD ON THE MATING AREA, TIN PLATING ON THE CONTACT TAILS, NICKEL UNDERPLATE