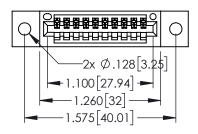

| 345/395 SERIES CARD EDGE CC<br>PART NUMBER: 345-010-540-402 |  |
|-------------------------------------------------------------|--|
|                                                             |  |

YOUR CONNECTION TO QUALITY & SERVICE

|   | ACAD REFERENCE NO   | . 345-ENG | G-MASTER  |
|---|---------------------|-----------|-----------|
|   | DRAWN: R.STA.MONICA | DATE:MA   | Y.16/2017 |
|   | CHECKED:            | DATE:     |           |
|   | SCALE: 1:1          | SHEET '   | OF 2      |
| D | DRAWING NUMBER      |           | ISSUE     |
|   | 345-ENG-MASTER      |           | 1         |