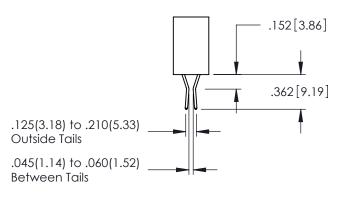

**SECTION A-A** 

**Contact Code 558** 

Contact Code 559

Contact Code 560

- INSULATOR MATERIAL: THERMOPLASTIC POLYESTER, UL 94V-0 DAP MATERIAL AVAILABLE UPON REQUEST

CONTACT MATERIAL; COPPER ALLOY CONTACT PLATING: GOLD ON THE MATING AREA, TIN PLATING ON THE CONTACT TAILS, NICKEL UNDERPLATE