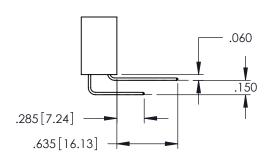

Contact Dimensions: 540-Wire Wrap .025 Sq.(0.64 Sq.) - Tail LG=.560(14.22) .100 (2.54) Contact Spacing x .200 (5.08) Row Spacing

.330[8.38] CARD SLOT .160[4.06] POINT OF CONTACT

150 [3.81]

1

- INSULATOR MATERIAL: THERMOPLASTIC PBT BLACK, UL 94V-0
- CONTACT MATERIAL; COPPER TIN ALLOY CONTACT PLATING: GOLD ON THE MATING AREA, TIN PLATING ON THE CONTACT TAILS, NICKEL UNDERPLATE