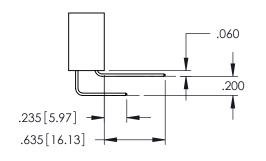

**SECTION A-A** 

.107 [2.72] .082 [2.08] .157 [4] .232 [5.89] .125(3.18) to .210(5.33) .125(3.18) to .210(5.33) Outside Tails Outside Tails .045(1.14) to .060(1.52) .045(1.14) to .060(1.52) Between Tails Between Tails **Contact Code 555 Contact Code 556** 

**Contact Code 558** 

**Contact Code 559** 

Contact Code 560

INSULATOR MATERIAL: THERMOPLASTIC POLYESTER, UL 94V-0 DAP MATERIAL AVAILABLE UPON REQUEST

CONTACT MATERIAL; COPPER ALLOY CONTACT PLATING: GOLD ON THE MATING AREA, TIN PLATING ON THE CONTACT TAILS, NICKEL UNDERPLATE

345/395 SERIES CARD EDGE CONNECTOR CONTACT CODE 555,556,558,559,560 DIMENSIONS

YOUR CONNECTION TO QUALITY & SERVICE

|    | ACAD REFERENCE NO   | . 345-ENG-MASTER |
|----|---------------------|------------------|
| 2  | DRAWN: R.STA.MONICA | DATE:MAY.16/2017 |
| )  | CHECKED:            | DATE:            |
|    | SCALE: 1:1          | SHEET 2 OF 2     |
| ED | DRAWING NUMBER      | ISSUE            |
| 5  | 345-ENG-MASTER      | 1                |