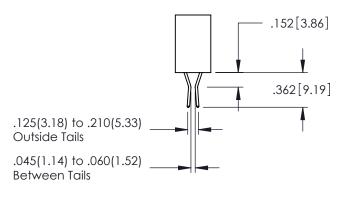

**SECTION A-A** 

.107 [2.72] .082 [2.08] .157 [4] .232 [5.89] .125(3.18) to .210(5.33) .125(3.18) to .210(5.33) Outside Tails Outside Tails .045(1.14) to .060(1.52) .045(1.14) to .060(1.52) Between Tails Between Tails **Contact Code 555 Contact Code 556** 

**Contact Code 558** 

**Contact Code 559** 

Contact Code 560

INSULATOR MATERIAL: THERMOPLASTIC POLYESTER, UL 94V-0 DAP MATERIAL AVAILABLE UPON REQUEST

CONTACT MATERIAL; COPPER ALLOY CONTACT PLATING: GOLD ON THE MATING AREA, TIN PLATING ON THE CONTACT TAILS, NICKEL UNDERPLATE