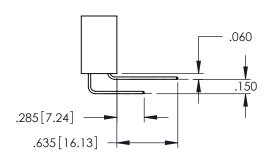

<u>Contact Dimensions:</u>
525-P.C. Tail .018 Sq.(0.46 Sq.) - Tail LG=.150(3.81)
.100 (2.54) Contact Spacing x .200 (5.08) Row Spacing

..330[8.38] CARD SLOT .160[4.06] POINT OF CONTACT

1

INSULATOR MATERIAL: THERMOPLASTIC PBT BLACK, UL 94V-0

CONTACT MATERIAL; COPPER TIN ALLOY CONTACT PLATING: GOLD ON THE MATING AREA, TIN PLATING ON THE CONTACT TAILS, NICKEL UNDERPLATE

| 345/395 SERIES CARD EDGE CONNECTOR |
|------------------------------------|
| PART NUMBER: 345-012-525-607       |