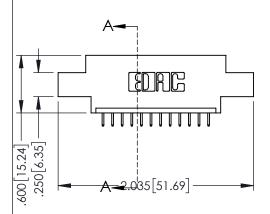

<u>Contact Dimensions:</u>
525-P.C. Tail .018 Sq.(0.46 Sq.) - Tail LG=.150(3.81)
.100 (2.54) Contact Spacing x .200 (5.08) Row Spacing

..330[8.38] CARD SLOT .160[4.06] POINT OF CONTACT

1

INSULATOR MATERIAL: THERMOPLASTIC PBT BLACK, UL 94V-0

CONTACT MATERIAL; COPPER TIN ALLOY CONTACT PLATING: GOLD ON THE MATING AREA, TIN PLATING ON THE CONTACT TAILS, NICKEL UNDERPLATE

| 345/395 SERIES CARD EDGE CONNECTOR |
|------------------------------------|
| PART NUMBER: 345-012-525-607       |

YOUR CONNECTION TO QUALITY & SERVICE

| ACAD REFERENCE NO. 345-ENG-MASTER |                  |  |  |
|-----------------------------------|------------------|--|--|
| DRAWN: R.STA.MONICA               | DATE:MAY.16/2017 |  |  |
| CHECKED:                          | DATE:            |  |  |
| SCALE: 1:1                        | SHEET 1 OF 2     |  |  |
| DRAWING NUMBER                    | ISSUE            |  |  |
| 345-ENG-MASTER                    | 1 1              |  |  |