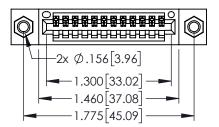

<u>Contact Dimensions:</u>
525-P.C. Tail .018 Sq.(0.46 Sq.) - Tail LG=.150(3.81)
.100 (2.54) Contact Spacing x .200 (5.08) Row Spacing

..330[8.38] CARD SLOT .160[4.06] POINT OF CONTACT

1

INSULATOR MATERIAL: THERMOPLASTIC PBT BLACK, UL 94V-0

CONTACT MATERIAL; COPPER TIN ALLOY CONTACT PLATING: GOLD ON THE MATING AREA, TIN PLATING ON THE CONTACT TAILS, NICKEL UNDERPLATE

| 345/395 SERIES CARD EDGE CONNECTOR |
|------------------------------------|
| PART NUMBER: 345-012-525-607       |

YOUR CONNECTION TO QUALITY & SERVICE

| ACAD REFERENCE NO. 345-ENG-MASTER |                  |  |  |
|-----------------------------------|------------------|--|--|
| DRAWN: R.STA.MONICA               | DATE:MAY.16/2017 |  |  |
| CHECKED:                          | DATE:            |  |  |
| SCALE: 1:1                        | SHEET 1 OF 2     |  |  |
| DRAWING NUMBER                    | ISSUE            |  |  |
| 345-ENG-MASTER                    | 1 1              |  |  |