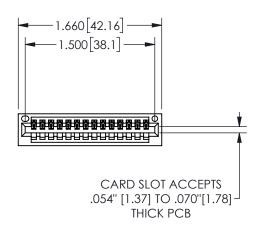

.160 4.06 .330[8.38] POINT OF CARD SLOT CONTACT

## **SECTION A-A**

345/395 SERIES CARD EDGE CONNECTOR PART NUMBER: 345-014-521-101

**EDAC INC** TORONTO, ONTARIO CANADA

THESE DRAWINGS AND SPECIFICATIONS ARE THE PROPERTY OF EDAC INC.,AND SHALL NOT BE REPRODUCED, OR COPIED OR USED AS THE BASIS FOR THE MANUFACTURE OR SALE OF APPARATUS WITHOUT WRITTEN PERMISSION.