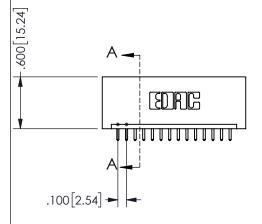

THIS IS A C.A.D. GENERATED DRAWING DO NOT MAKE MANUAL REVISIONS TO MASTER.

ISSUE NUMBER

ORIGINAL

1

<u>Contact Dimensions:</u>
521-P.C. Tail .025 Sq.(0.64 Sq.) - Tail LG=.150(3.81)
.100 (2.54) Contact Spacing x .200 (5.08) Row Spacing