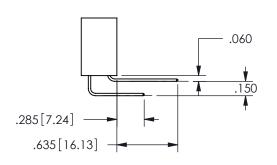

THIS IS A C.A.D. GENERATED DRAWING DO NOT MAKE MANUAL REVISIONS TO MASTER.

ISSUE NUMBER

ORIGINAL

1

<u>Contact Dimensions:</u>
521-P.C. Tail .025 Sq.(0.64 Sq.) - Tail LG=.150(3.81)
.100 (2.54) Contact Spacing x .200 (5.08) Row Spacing