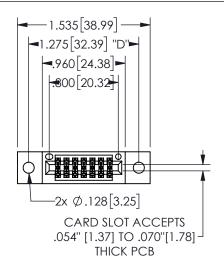

## 345/395 SERIES CARD EDGE CONNECTOR PART NUMBER: 345-014-560-802

YOUR CONNECTION TO QUALITY & SERVICE

**EDAC INC** TORONTO, ONTARIO CANADA

THESE DRAWINGS AND SPECIFICATIONS ARE THE PROPERTY OF EDAC INC.,AND SHALL NOT BE REPRODUCED, OR COPIED OR USED AS THE BASIS FOR THE MANUFACTURE OR SALE OF APPARATUS WITHOUT WRITTEN PERMISSION.

| ACAD REFERENCE NO.  |        | 345-ENG-MASTER   |       |
|---------------------|--------|------------------|-------|
| DRAWN: R.STA.MONICA |        | DATE:MAY.16/2017 |       |
| CHECKED:            |        | DATE:            |       |
| SCALE:              | NTS    | SHEET            | OF 2  |
| DRAWING             | NUMBER |                  | ISSUE |
| 345-ENG-MASTER      |        |                  | 1     |