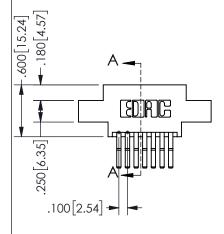

## 345/395 SERIES CARD EDGE CONNECTOR PART NUMBER: 345-014-560-802

YOUR CONNECTION TO QUALITY & SERVICE

**EDAC INC** TORONTO, ONTARIO CANADA

THESE DRAWINGS AND SPECIFICATIONS ARE THE PROPERTY OF EDAC INC.,AND SHALL NOT BE REPRODUCED, OR COPIED OR USED AS THE BASIS FOR THE MANUFACTURE OR SALE OF APPARATUS WITHOUT WRITTEN PERMISSION.

| ACAD REFERENCE NO.  |        | 345-ENG-MASTER   |       |
|---------------------|--------|------------------|-------|
| DRAWN: R.STA.MONICA |        | DATE:MAY.16/2017 |       |
| CHECKED:            |        | DATE:            |       |
| SCALE:              | NTS    | SHEET            | OF 2  |
| DRAWING             | NUMBER |                  | ISSUE |
| 345-ENG-MASTER      |        |                  | 1     |