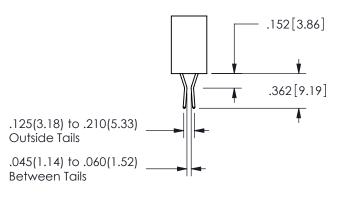

.160 4.06 .330[8.38] POINT OF CARD SLOT CONTACT .370 9.4

SECTION A-A

ISSUE NUMBER ORIGINAL

1

**Contact Code 558** 

Contact Code 559

**Contact Code 560** 

INSULATOR MATERIAL: THERMOPLASTIC POLYESTER, UL 94V-0

DAP MATERIAL AVAILABLE UPON REQUEST

CONTACT MATERIAL; COPPER ALLOY CONTACT PLATING: GOLD ON THE MATING AREA, TIN PLATING ON THE CONTACT TAILS, NICKEL UNDERPLATE

345/395 SERIES CARD EDGE CONNECTOR CONTACT CODE 555,556,558,559,560 DIMENSIONS