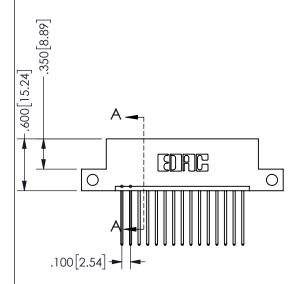

THIS IS A C.A.D. GENERATED DRAWING DO NOT MAKE MANUAL REVISIONS TO MASTER.

ISSUE NUMBER

ORIGINAL

1

2.335[59.31] -1.600 40.64 CARD SLOT ACCEPTS .054" [1.37] TO .070"[1.78] <sup>\(\)</sup>

THICK PCB

<u>Contact Dimensions:</u>
542-Wire Wrap .025 Sq.(0.64 Sq.) - Tail LG=.645(16.38)
.100 (2.54) Contact Spacing x .200 (5.08) Row Spacing

345/395 SERIES CARD EDGE CONNECTOR PART NUMBER: 345-015-542-112

YOUR CONNECTION TO QUALITY & SERVICE

**EDAC INC** TORONTO, ONTARIO CANADA

THESE DRAWINGS AND SPECIFICATIONS ARE THE PROPERTY OF EDAC INC.,AND SHALL NOT BE REPRODUCED,OR COPIED OR USED AS THE BASIS FOR THE MANUFACTURE OR SALE OF APPARATUS WITHOUT WRITTEN PERMISSION.

.160 4.06 .330[8.38] POINT OF CARD SLOT CONTACT .370 9.4

SECTION A-A

ISSUE NUMBER ORIGINAL

1

**Contact Code 558** 

Contact Code 559

**Contact Code 560** 

INSULATOR MATERIAL: THERMOPLASTIC POLYESTER, UL 94V-0