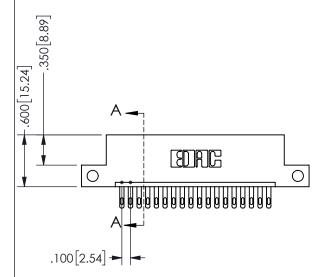

345/395 SERIES CARD EDGE CONNECTOR CONTACT CODE 555,556,558,559,560 DIMENSIONS

YOUR CONNECTION TO QUALITY & SERVICE

**EDAC INC** TORONTO, ONTARIO CANADA

THESE DRAWINGS AND SPECIFICATIONS ARE THE PROPERTY OF EDAC INC.,AND SHALL NOT BE REPRODUCED, OR COPIED OR USED AS THE BASIS FOR THE MANUFACTURE OR SALE OF APPARATUS WITHOUT WRITTEN PERMISSION.