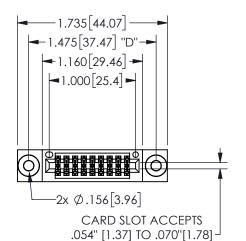

THIS IS A C.A.D. GENERATED DRAWING DO NOT MAKE MANUAL REVISIONS TO MASTER.

ISSUE NUMBER

ORIGINAL

1

THICK PCB

Contact Dimensions: 541-Wire Wrap .025 Sq.(0.64 Sq.) - Tail LG=.750(19.05) .100 (2.54) Contact Spacing x .200 (5.08) Row Spacing 345/395 SERIES CARD EDGE CONNECTOR PART NUMBER: 345-018-541-503