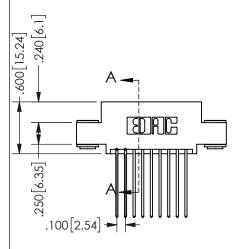

ISSUE NUMBER ORIGINAL

1

**Contact Code 558** 

Contact Code 559

Contact Code 560

INSULATOR MATERIAL: THERMOPLASTIC POLYESTER, UL 94V-0 DAP MATERIAL AVAILABLE UPON REQUEST

CONTACT MATERIAL; COPPER ALLOY CONTACT PLATING: GOLD ON THE MATING AREA, TIN PLATING ON THE CONTACT TAILS, NICKEL UNDERPLATE

## 345/395 SERIES CARD EDGE CONNECTOR CONTACT CODE 555,556,558,559,560 DIMENSIONS

YOUR CONNECTION TO QUALITY & SERVICE

**EDAC INC** TORONTO, ONTARIO CANADA

THESE DRAWINGS AND SPECIFICATIONS ARE THE PROPERTY OF EDAC INC.,AND SHALL NOT BE REPRODUCED, OR COPIED OR USED AS THE BASIS FOR THE MANUFACTURE OR SALE OF APPARATUS WITHOUT WRITTEN PERMISSION.