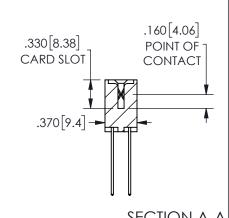

ISSUE NUMBER ORIGINAL

1

**Contact Code 558** 

Contact Code 559

Contact Code 560

INSULATOR MATERIAL: THERMOPLASTIC POLYESTER, UL 94V-0 DAP MATERIAL AVAILABLE UPON REQUEST

CONTACT MATERIAL; COPPER ALLOY CONTACT PLATING: GOLD ON THE MATING AREA, TIN PLATING ON THE CONTACT TAILS, NICKEL UNDERPLATE

## 345/395 SERIES CARD EDGE CONNECTOR CONTACT CODE 555,556,558,559,560 DIMENSIONS

YOUR CONNECTION TO QUALITY & SERVICE

**EDAC INC** TORONTO, ONTARIO CANADA

THESE DRAWINGS AND SPECIFICATIONS ARE THE PROPERTY OF EDAC INC.,AND SHALL NOT BE REPRODUCED, OR COPIED OR USED AS THE BASIS FOR THE MANUFACTURE OR SALE OF APPARATUS WITHOUT WRITTEN PERMISSION.