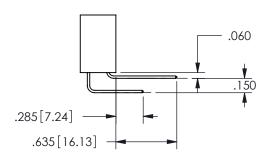

.160 4.06 .330[8.38] POINT OF CARD SLOT CONTACT .370 9.4

SECTION A-A

ISSUE NUMBER ORIGINAL

1

**Contact Code 558** 

Contact Code 559

**Contact Code 560** 

INSULATOR MATERIAL: THERMOPLASTIC POLYESTER, UL 94V-0 DAP MATERIAL AVAILABLE UPON REQUEST

CONTACT MATERIAL; COPPER ALLOY CONTACT PLATING: GOLD ON THE MATING AREA, TIN PLATING ON THE CONTACT TAILS, NICKEL UNDERPLATE

## 345/395 SERIES CARD EDGE CONNECTOR CONTACT CODE 555,556,558,559,560 DIMENSIONS

YOUR CONNECTION TO QUALITY & SERVICE

**EDAC INC** TORONTO, ONTARIO CANADA

THESE DRAWINGS AND SPECIFICATIONS ARE THE PROPERTY OF EDAC INC.,AND SHALL NOT BE REPRODUCED, OR COPIED OR USED AS THE BASIS FOR THE MANUFACTURE OR SALE OF APPARATUS WITHOUT WRITTEN PERMISSION.

| ACAD REFERENCE NO.  | 345-ENG-MASTER   |
|---------------------|------------------|
| DRAWN: R.STA.MONICA | DATE:MAY.16/2017 |
| CHECKED:            | DATE:            |
| SCALE: 1:1          | SHEET 2 OF 2     |
| DRAWING NUMBER      | ISSUE            |
| 0.45 5110 1440750   | ,                |