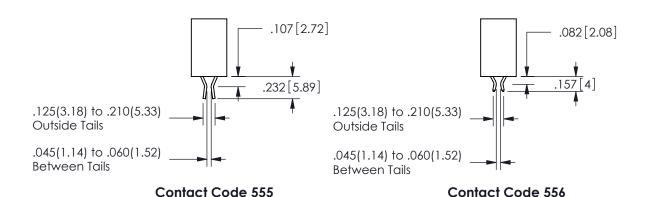

.160 4.06 .330[8.38] POINT OF CARD SLOT CONTACT .370 9.4

SECTION A-A

ISSUE NUMBER ORIGINAL

1

**Contact Code 558** 

Contact Code 559

**Contact Code 560** 

INSULATOR MATERIAL: THERMOPLASTIC POLYESTER, UL 94V-0 DAP MATERIAL AVAILABLE UPON REQUEST

CONTACT MATERIAL; COPPER ALLOY CONTACT PLATING: GOLD ON THE MATING AREA, TIN PLATING ON THE CONTACT TAILS, NICKEL UNDERPLATE

## 345/395 SERIES CARD EDGE CONNECTOR CONTACT CODE 555,556,558,559,560 DIMENSIONS

YOUR CONNECTION TO QUALITY & SERVICE

**EDAC INC** TORONTO, ONTARIO CANADA

THESE DRAWINGS AND SPECIFICATIONS ARE THE PROPERTY OF EDAC INC.,AND SHALL NOT BE REPRODUCED, OR COPIED OR USED AS THE BASIS FOR THE MANUFACTURE OR SALE OF APPARATUS WITHOUT WRITTEN PERMISSION.

| ACAD REFERENCE NO.  | 345-ENG-MASTER   |
|---------------------|------------------|
| DRAWN: R.STA.MONICA | DATE:MAY.16/2017 |
| CHECKED:            | DATE:            |
| SCALE: 1:1          | SHEET 2 OF 2     |
| DRAWING NUMBER      | ISSUE            |
| 0.45 5110 1440750   | ,                |