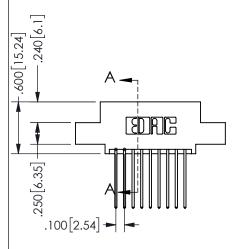

THIS IS A C.A.D. GENERATED DRAWING DO NOT MAKE MANUAL REVISIONS TO MASTER.

ISSUE NUMBER

ORIGINAL

1

THICK PCB

YOUR CONNECTION TO QUALITY & SERVICE

**EDAC INC** TORONTO, ONTARIO CANADA

THESE DRAWINGS AND SPECIFICATIONS ARE THE PROPERTY OF EDAC INC., AND SHALL NOT BE REPRODUCED, OR COPIED OR USED AS THE BASIS FOR THE MANUFACTURE OR SALE OF APPARATUS WITHOUT WRITTEN PERMISSION.

| 3LC11OTV/V          |                  |  |
|---------------------|------------------|--|
| ACAD REFERENCE NO.  | 345-ENG-MASTER   |  |
| DRAWN: R.STA.MONICA | DATE:MAY.16/2017 |  |
| CHECKED:            | DATE:            |  |
| SCALE: NTS          | SHEET 1 OF 2     |  |
| DRAWING NUMBER      | ISSUE            |  |
| 345-ENG-MASTER      | 1                |  |