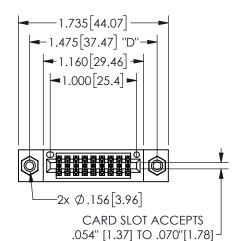

## <u>Contact Dimensions:</u> 542-Wire Wrap .025 Sq.(0.64 Sq.) - Tail LG=.645(16.38) .100 (2.54) Contact Spacing x .200 (5.08) Row Spacing

345/395 SERIES CARD EDGE CONNECTOR PART NUMBER: 345-018-542-508

YOUR CONNECTION TO QUALITY & SERVICE

**EDAC INC** TORONTO, ONTARIO CANADA

THESE DRAWINGS AND SPECIFICATIONS ARE THE PROPERTY OF EDAC INC., AND SHALL NOT BE REPRODUCED, OR COPIED OR USED AS THE BASIS FOR THE MANUFACTURE OR SALE OF APPARATUS WITHOUT WRITTEN PERMISSION.

| 3LC11OTV/V          |                  |  |
|---------------------|------------------|--|
| ACAD REFERENCE NO.  | 345-ENG-MASTER   |  |
| DRAWN: R.STA.MONICA | DATE:MAY.16/2017 |  |
| CHECKED:            | DATE:            |  |
| SCALE: NTS          | SHEET 1 OF 2     |  |
| DRAWING NUMBER      | ISSUE            |  |
| 345-ENG-MASTER      | 1                |  |