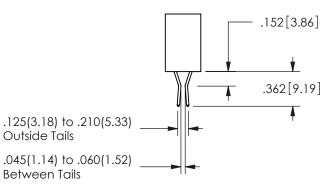

## <u>Contact Dimensions:</u> 542-Wire Wrap .025 Sq.(0.64 Sq.) - Tail LG=.645(16.38) .100 (2.54) Contact Spacing x .200 (5.08) Row Spacing

345/395 SERIES CARD EDGE CONNECTOR PART NUMBER: 345-018-542-508

.160 4.06 .330[8.38] POINT OF CARD SLOT CONTACT .370 9.4

SECTION A-A

ISSUE NUMBER ORIGINAL

1

**Contact Code 558** 

Contact Code 559

**Contact Code 560** 

INSULATOR MATERIAL: THERMOPLASTIC POLYESTER, UL 94V-0 DAP MATERIAL AVAILABLE UPON REQUEST