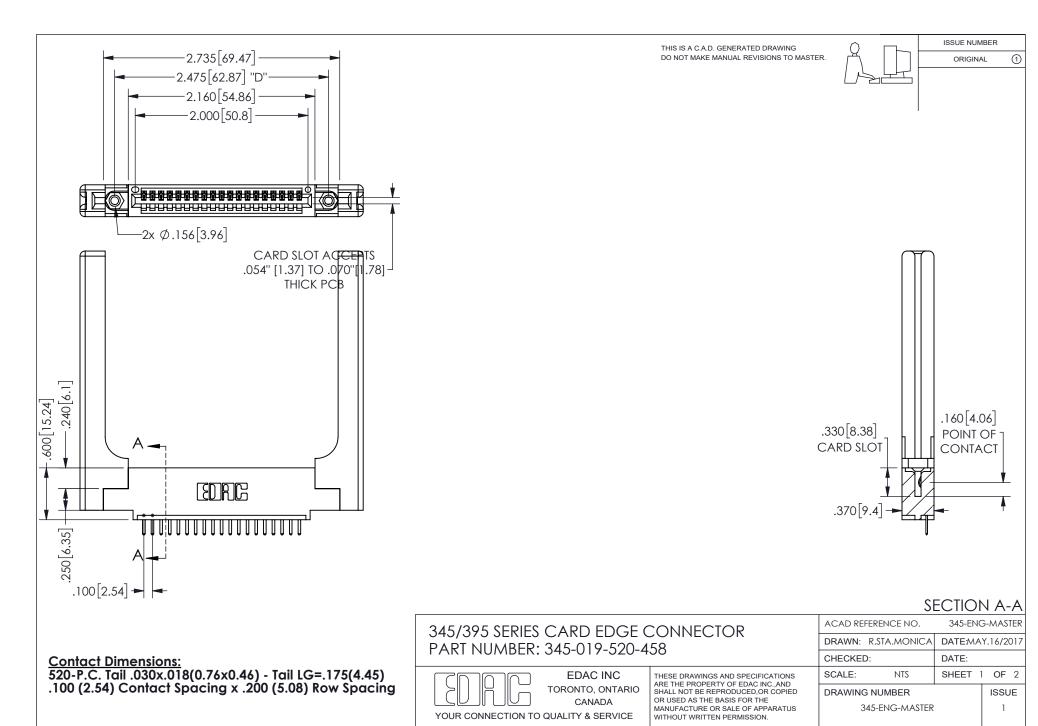

345/395 SERIES CARD EDGE CONNECTOR CONTACT CODE 555,556,558,559,560 DIMENSIONS

YOUR CONNECTION TO QUALITY & SERVICE

**EDAC INC** TORONTO, ONTARIO CANADA

THESE DRAWINGS AND SPECIFICATIONS ARE THE PROPERTY OF EDAC INC.,AND SHALL NOT BE REPRODUCED, OR COPIED OR USED AS THE BASIS FOR THE MANUFACTURE OR SALE OF APPARATUS WITHOUT WRITTEN PERMISSION.

|  | ACAD REFERENCE NO.  | 345-ENG-MASTER   |        |
|--|---------------------|------------------|--------|
|  | DRAWN: R.STA.MONICA | DATE:MAY.16/2017 |        |
|  | CHECKED:            | DATE:            |        |
|  | SCALE: 1:1          | SHEET            | 2 OF 2 |
|  | DRAWING NUMBER      |                  | ISSUE  |
|  | 345-ENG-MASTER      |                  | 1      |