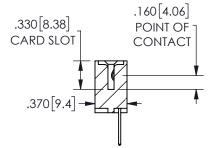

ORIGINAL 1

ISSUE NUMBER

**Contact Code 558** 

Contact Code 559

**Contact Code 560** 

INSULATOR MATERIAL: THERMOPLASTIC POLYESTER, UL 94V-0 DAP MATERIAL AVAILABLE UPON REQUEST

CONTACT MATERIAL; COPPER ALLOY CONTACT PLATING: GOLD ON THE MATING AREA, TIN PLATING ON THE CONTACT TAILS, NICKEL UNDERPLATE