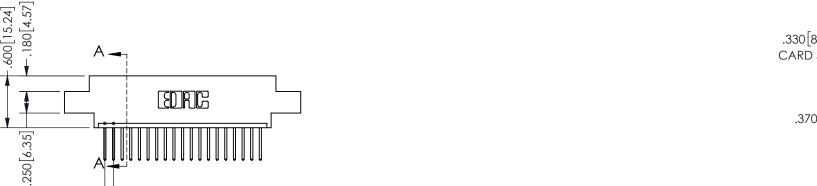

-2.735[69.47] 2.475[62.87] "D' 2.160 54.86 -2.000 [50.8] -2x Ø.156[3.96]

.100[2.54]

<u>Contact Dimensions:</u>
523-P.C. Tail .025 Sq.(0.64 Sq.) - Tail LG=.390(9.91)
.100 (2.54) Contact Spacing x .200 (5.08) Row Spacing

CARD SLOT ACCEPTS .054" [1.37] TO .070"[1.78] <sup>⊥</sup> THICK PCB

THIS IS A C.A.D. GENERATED DRAWING DO NOT MAKE MANUAL REVISIONS TO MASTER.

ISSUE NUMBER

ORIGINAL

1

## **SECTION A-A**

345/395 SERIES CARD EDGE CONNECTOR PART NUMBER: 345-019-523-604

YOUR CONNECTION TO QUALITY & SERVICE

**EDAC INC** TORONTO, ONTARIO CANADA

THESE DRAWINGS AND SPECIFICATIONS ARE THE PROPERTY OF EDAC INC., AND SHALL NOT BE REPRODUCED, OR COPIED OR USED AS THE BASIS FOR THE MANUFACTURE OR SALE OF APPARATUS WITHOUT WRITTEN PERMISSION.