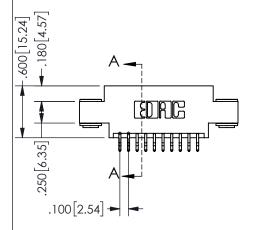

## SECTION A-A

345/395 SERIES CARD EDGE CONNECTOR PART NUMBER: 345-020-556-803

**EDAC INC** TORONTO, ONTARIO CANADA

THESE DRAWINGS AND SPECIFICATIONS ARE THE PROPERTY OF EDAC INC.,AND SHALL NOT BE REPRODUCED, OR COPIED OR USED AS THE BASIS FOR THE MANUFACTURE OR SALE OF APPARATUS WITHOUT WRITTEN PERMISSION.

| ACAD REFERENCE NO.  | 345-ENG-MASTER   |
|---------------------|------------------|
| DRAWN: R.STA.MONICA | DATE:MAY.16/2017 |
| CHECKED:            | DATE:            |
| SCALE: NTS          | SHEET 1 OF 2     |
| DRAWING NUMBER      | ISSUE            |
| 345-ENG-MASTER      | 1                |
|                     |                  |