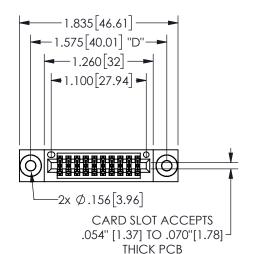

## SECTION A-A

345/395 SERIES CARD EDGE CONNECTOR PART NUMBER: 345-020-556-803

**EDAC INC** TORONTO, ONTARIO CANADA

THESE DRAWINGS AND SPECIFICATIONS ARE THE PROPERTY OF EDAC INC.,AND SHALL NOT BE REPRODUCED, OR COPIED OR USED AS THE BASIS FOR THE MANUFACTURE OR SALE OF APPARATUS WITHOUT WRITTEN PERMISSION.

| ACAD REFERENCE NO.  | 345-ENG-MASTER   |
|---------------------|------------------|
| DRAWN: R.STA.MONICA | DATE:MAY.16/2017 |
| CHECKED:            | DATE:            |
| SCALE: NTS          | SHEET 1 OF 2     |
| DRAWING NUMBER      | ISSUE            |
| 345-ENG-MASTER      | 1                |
|                     |                  |