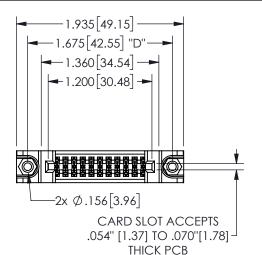

## **Contact Dimensions:** 560-Extender Board Bend (Code 523 Contacts) See Sheet 2 for Contact Code 555, 556, 558, 559, 560 **Dimensions**

345/395 SERIES CARD EDGE CONNECTOR PART NUMBER: 345-022-560-588

YOUR CONNECTION TO QUALITY & SERVICE

**EDAC INC** TORONTO, ONTARIO CANADA

THESE DRAWINGS AND SPECIFICATIONS ARE THE PROPERTY OF EDAC INC.,AND SHALL NOT BE REPRODUCED, OR COPIED OR USED AS THE BASIS FOR THE MANUFACTURE OR SALE OF APPARATUS WITHOUT WRITTEN PERMISSION.

|  | O1                  | * / \ / \ |           |
|--|---------------------|-----------|-----------|
|  | ACAD REFERENCE NO.  | 345-ENG   | -MASTER   |
|  | DRAWN: R.STA.MONICA | DATE:MAY  | 1.16/2017 |
|  | CHECKED:            | DATE:     |           |
|  | SCALE: NTS          | SHEET 1   | OF 2      |
|  | DRAWING NUMBER      |           | ISSUE     |
|  | 345-ENG-MASTER      |           | 1         |
|  |                     |           |           |