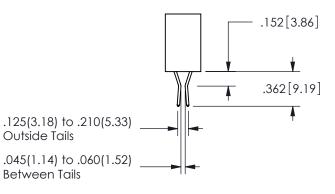

## **Contact Dimensions:** 560-Extender Board Bend (Code 523 Contacts) See Sheet 2 for Contact Code 555, 556, 558, 559, 560 **Dimensions**

345/395 SERIES CARD EDGE CONNECTOR PART NUMBER: 345-022-560-588

.160 4.06 .330[8.38] POINT OF CARD SLOT CONTACT .370 9.4