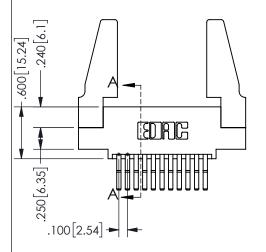

## **Contact Dimensions:** 560-Extender Board Bend (Code 523 Contacts) See Sheet 2 for Contact Code 555, 556, 558, 559, 560 **Dimensions**

345/395 SERIES CARD EDGE CONNECTOR PART NUMBER: 345-022-560-588

YOUR CONNECTION TO QUALITY & SERVICE

**EDAC INC** TORONTO, ONTARIO CANADA

THESE DRAWINGS AND SPECIFICATIONS ARE THE PROPERTY OF EDAC INC.,AND SHALL NOT BE REPRODUCED, OR COPIED OR USED AS THE BASIS FOR THE MANUFACTURE OR SALE OF APPARATUS WITHOUT WRITTEN PERMISSION.

|  | O1                  | * / \ / \ |           |
|--|---------------------|-----------|-----------|
|  | ACAD REFERENCE NO.  | 345-ENG   | -MASTER   |
|  | DRAWN: R.STA.MONICA | DATE:MAY  | 1.16/2017 |
|  | CHECKED:            | DATE:     |           |
|  | SCALE: NTS          | SHEET 1   | OF 2      |
|  | DRAWING NUMBER      |           | ISSUE     |
|  | 345-ENG-MASTER      |           | 1         |
|  |                     |           |           |