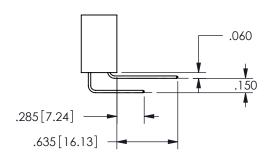

## **Contact Dimensions:** 560-Extender Board Bend (Code 523 Contacts) See Sheet 2 for Contact Code 555, 556, 558, 559, 560 **Dimensions**

345/395 SERIES CARD EDGE CONNECTOR PART NUMBER: 345-022-560-588

## SECTION A-A

ORIGINAL 1

ISSUE NUMBER

**Contact Code 558** 

Contact Code 559

**Contact Code 560** 

INSULATOR MATERIAL: THERMOPLASTIC POLYESTER, UL 94V-0

DAP MATERIAL AVAILABLE UPON REQUEST

CONTACT MATERIAL; COPPER ALLOY

CONTACT PLATING: GOLD ON THE MATING AREA, TIN PLATING ON THE CONTACT TAILS, NICKEL UNDERPLATE