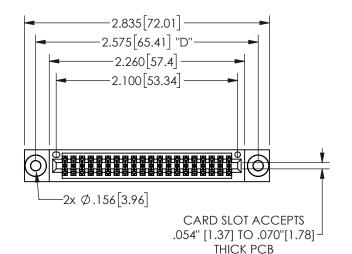

THIS IS A C.A.D. GENERATED DRAWING DO NOT MAKE MANUAL REVISIONS TO MASTER.

ISSUE NUMBER

ORIGINAL

1

<u>Contact Dimensions:</u>
524-P.C. Tail .018 Sq.(0.46 Sq.) - Tail LG=.175(4.45)
.100 (2.54) Contact Spacing x .200 (5.08) Row Spacing

.160 4.06 .330[8.38] POINT OF CARD SLOT CONTACT .370 9.4

## SECTION A-A 345/395 SERIES CARD EDGE CONNECTOR

PART NUMBER: 345-040-524-803

YOUR CONNECTION TO QUALITY & SERVICE

**EDAC INC** TORONTO, ONTARIO CANADA

THESE DRAWINGS AND SPECIFICATIONS ARE THE PROPERTY OF EDAC INC.,AND SHALL NOT BE REPRODUCED,OR COPIED OR USED AS THE BASIS FOR THE MANUFACTURE OR SALE OF APPARATUS WITHOUT WRITTEN PERMISSION.

| ACAD REFERENCE NO.  | 345-ENG-MASTER   |  |
|---------------------|------------------|--|
| DRAWN: R.STA.MONICA | DATE:MAY.16/2017 |  |
| CHECKED:            | DATE:            |  |
| SCALE: NTS          | SHEET 1 OF 2     |  |
| DRAWING NUMBER      | ISSUE            |  |
| 345-ENG-MASTER      | 1                |  |
|                     |                  |  |