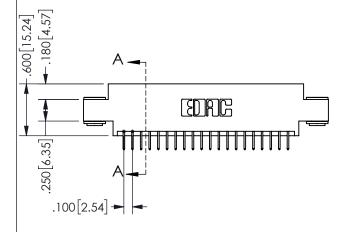

ORIGINAL 1

ISSUE NUMBER

**Contact Code 558** 

Contact Code 559

**Contact Code 560** 

INSULATOR MATERIAL: THERMOPLASTIC POLYESTER, UL 94V-0 DAP MATERIAL AVAILABLE UPON REQUEST

CONTACT MATERIAL; COPPER ALLOY CONTACT PLATING: GOLD ON THE MATING AREA, TIN PLATING ON THE CONTACT TAILS, NICKEL UNDERPLATE

345/395 SERIES CARD EDGE CONNECTOR CONTACT CODE 555,556,558,559,560 DIMENSIONS

YOUR CONNECTION TO QUALITY & SERVICE

**EDAC INC** TORONTO, ONTARIO CANADA

THESE DRAWINGS AND SPECIFICATIONS ARE THE PROPERTY OF EDAC INC.,AND SHALL NOT BE REPRODUCED, OR COPIED OR USED AS THE BASIS FOR THE MANUFACTURE OR SALE OF APPARATUS WITHOUT WRITTEN PERMISSION.

| ACAD REFERENCE NO.  | 345-ENG-MASTER   |        |  |
|---------------------|------------------|--------|--|
| DRAWN: R.STA.MONICA | DATE:MAY.16/2017 |        |  |
| CHECKED:            | DATE:            |        |  |
| SCALE: 1:1          | SHEET            | 2 OF 2 |  |
| DRAWING NUMBER      |                  | ISSUE  |  |
| 345-ENG-MASTER      |                  | 1      |  |