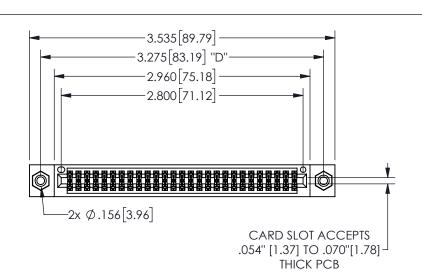

345/395 SERIES CARD EDGE CONNECTOR PART NUMBER: 345-054-540-208

YOUR CONNECTION TO QUALITY & SERVICE

**EDAC INC** TORONTO, ONTARIO CANADA

THESE DRAWINGS AND SPECIFICATIONS ARE THE PROPERTY OF EDAC INC.,AND SHALL NOT BE REPRODUCED,OR COPIED OR USED AS THE BASIS FOR THE MANUFACTURE OR SALE OF APPARATUS WITHOUT WRITTEN PERMISSION.

THIS IS A C.A.D. GENERATED DRAWING DO NOT MAKE MANUAL REVISIONS TO MASTER.

ISSUE NUMBER

ORIGINAL

1

.160 4.06 .330[8.38] POINT OF CARD SLOT CONTACT .370 9.4

-.350[8.89] .600[15.24] .100[2.54]

<u>Contact Dimensions:</u>
540-Wire Wrap .025 Sq.(0.64 Sq.) - Tail LG=.560(14.22)
.100 (2.54) Contact Spacing x .200 (5.08) Row Spacing