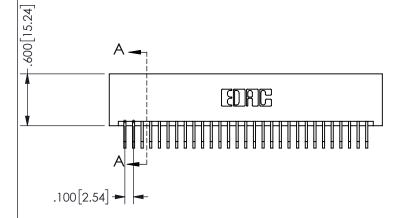

## .160 4.06 .330[8.38] POINT OF CARD SLOT CONTACT .370 9.4 .200 [5.08]

<u>Contact Dimensions:</u>
558-90 Degree Bend (Code 541 Contacts)
See Sheet 2 for Contact Code 555, 556, 558, 559, 560 **Dimensions** 

SECTION A-A

ISSUE NUMBER ORIGINAL

1

**Contact Code 558** 

Contact Code 559

**Contact Code 560** 

INSULATOR MATERIAL: THERMOPLASTIC POLYESTER, UL 94V-0 DAP MATERIAL AVAILABLE UPON REQUEST

CONTACT MATERIAL; COPPER ALLOY

CONTACT PLATING: GOLD ON THE MATING AREA, TIN PLATING ON THE CONTACT TAILS, NICKEL UNDERPLATE

## 345/395 SERIES CARD EDGE CONNECTOR CONTACT CODE 555,556,558,559,560 DIMENSIONS

YOUR CONNECTION TO QUALITY & SERVICE

**EDAC INC** TORONTO, ONTARIO CANADA

THESE DRAWINGS AND SPECIFICATIONS ARE THE PROPERTY OF EDAC INC.,AND SHALL NOT BE REPRODUCED, OR COPIED OR USED AS THE BASIS FOR THE MANUFACTURE OR SALE OF APPARATUS WITHOUT WRITTEN PERMISSION.

|  | ACAD REFERENCE NO.  | 345-ENG-MASTER   |
|--|---------------------|------------------|
|  | DRAWN: R.STA.MONICA | DATE:MAY.16/2017 |
|  | CHECKED:            | DATE:            |
|  | SCALE: 1:1          | SHEET 2 OF 2     |
|  | DRAWING NUMBER      | ISSUE            |
|  | 345-ENG-MASTER      | 1                |