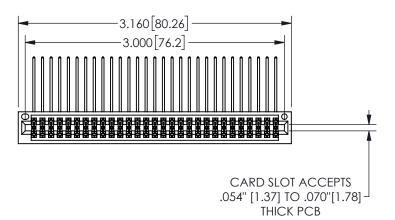

345/395 SERIES CARD EDGE CONNECTOR PART NUMBER: 345-058-558-201

YOUR CONNECTION TO QUALITY & SERVICE

**EDAC INC** TORONTO, ONTARIO CANADA

ARE THE PROPERTY OF EDAC INC.,AND SHALL NOT BE REPRODUCED, OR COPIED OR USED AS THE BASIS FOR THE MANUFACTURE OR SALE OF APPARATUS WITHOUT WRITTEN PERMISSION.

THESE DRAWINGS AND SPECIFICATIONS

| J.                  |    |                  | 4 / 1 / 1 |
|---------------------|----|------------------|-----------|
| ACAD REFERENCE NO.  |    | 345-ENG-MASTER   |           |
| DRAWN: R.STA.MONICA |    | DATE:MAY.16/2017 |           |
| CHECKED:            |    | DATE:            |           |
| SCALE: N            | TS | SHEET 1          | OF 2      |
| DRAWING NUMBER      |    |                  | ISSUE     |
| 345-ENG-MASTER      |    |                  | 1         |