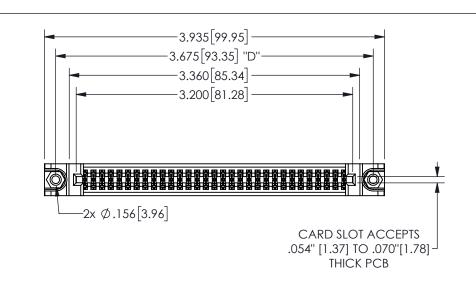

345/395 SERIES CARD EDGE CONNECTOR PART NUMBER: 345-062-540-588

YOUR CONNECTION TO QUALITY & SERVICE

**EDAC INC** TORONTO, ONTARIO CANADA

THESE DRAWINGS AND SPECIFICATIONS ARE THE PROPERTY OF EDAC INC.,AND SHALL NOT BE REPRODUCED,OR COPIED OR USED AS THE BASIS FOR THE MANUFACTURE OR SALE OF APPARATUS WITHOUT WRITTEN PERMISSION.

| ACAD REFERENCE NO.  |        | 345-ENG-MASTER  |       |
|---------------------|--------|-----------------|-------|
| DRAWN: R.STA.MONICA |        | DATEMAY.16/2017 |       |
| CHECKED:            |        | DATE:           |       |
| SCALE:              | NTS    | SHEET           | OF 2  |
| DRAWING             | NUMBER |                 | ISSUE |
| 345-ENG-MASTER      |        |                 | 1     |