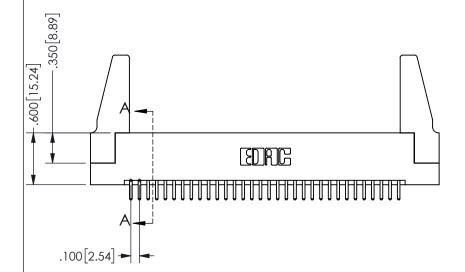

SECTION A-A

ISSUE NUMBER ORIGINAL

1

**Contact Code 558** 

Contact Code 559

**Contact Code 560** 

INSULATOR MATERIAL: THERMOPLASTIC POLYESTER, UL 94V-0 DAP MATERIAL AVAILABLE UPON REQUEST

CONTACT MATERIAL; COPPER ALLOY

CONTACT PLATING: GOLD ON THE MATING AREA, TIN PLATING ON THE CONTACT TAILS, NICKEL UNDERPLATE

## 345/395 SERIES CARD EDGE CONNECTOR CONTACT CODE 555,556,558,559,560 DIMENSIONS

YOUR CONNECTION TO QUALITY & SERVICE

**EDAC INC** TORONTO, ONTARIO CANADA

THESE DRAWINGS AND SPECIFICATIONS ARE THE PROPERTY OF EDAC INC.,AND SHALL NOT BE REPRODUCED, OR COPIED OR USED AS THE BASIS FOR THE MANUFACTURE OR SALE OF APPARATUS WITHOUT WRITTEN PERMISSION.

|  | ACAD REFERENCE NO.  | 345-ENG-MASTER   |
|--|---------------------|------------------|
|  | DRAWN: R.STA.MONICA | DATE:MAY.16/2017 |
|  | CHECKED:            | DATE:            |
|  | SCALE: 1:1          | SHEET 2 OF 2     |
|  | DRAWING NUMBER      | ISSUE            |
|  | 345-ENG-MASTER      | 1                |