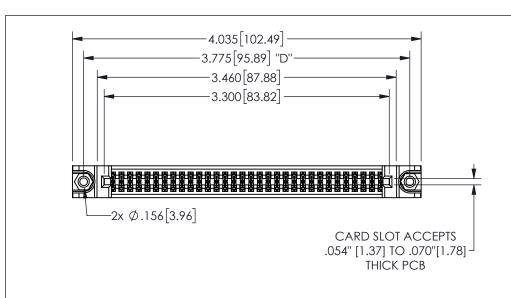

345/395 SERIES CARD EDGE CONNECTOR PART NUMBER: 345-064-520-288

YOUR CONNECTION TO QUALITY & SERVICE

**EDAC INC** TORONTO, ONTARIO CANADA

THESE DRAWINGS AND SPECIFICATIONS ARE THE PROPERTY OF EDAC INC.,AND SHALL NOT BE REPRODUCED, OR COPIED OR USED AS THE BASIS FOR THE MANUFACTURE OR SALE OF APPARATUS WITHOUT WRITTEN PERMISSION.

| ACAD REF | ERENCE NO.    | 345-ENG-MASTER |           |
|----------|---------------|----------------|-----------|
| DRAWN:   | R.STA.MONICA  | DATEMA         | Y.16/2017 |
| CHECKED: |               | DATE:          |           |
| SCALE:   | NTS           | SHEET          | OF 2      |
| DRAWING  | NUMBER        |                | ISSUE     |
| 3        | 45-ENG-MASTER |                | 1         |
| I        |               |                | 1         |