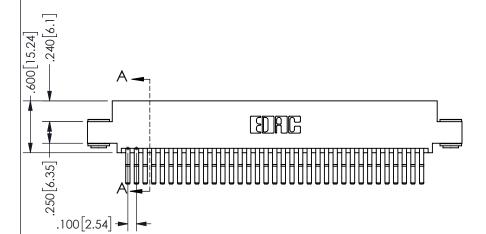

THIS IS A C.A.D. GENERATED DRAWING DO NOT MAKE MANUAL REVISIONS TO MASTER.

ISSUE NUMBER

ORIGINAL

1

.160 4.06 .330[8.38] POINT OF CARD SLOT CONTACT .370 9.4

<u>Contact Dimensions:</u>
560-Extender Board Bend (Code 523 Contacts)
See Sheet 2 for Contact Code 555, 556, 558, 559, 560 **Dimensions** 

SECTION A-A

ISSUE NUMBER ORIGINAL

1

**Contact Code 558** 

Contact Code 559

**Contact Code 560** 

INSULATOR MATERIAL: THERMOPLASTIC POLYESTER, UL 94V-0 DAP MATERIAL AVAILABLE UPON REQUEST

CONTACT MATERIAL; COPPER ALLOY

CONTACT PLATING: GOLD ON THE MATING AREA, TIN PLATING ON THE CONTACT TAILS, NICKEL UNDERPLATE