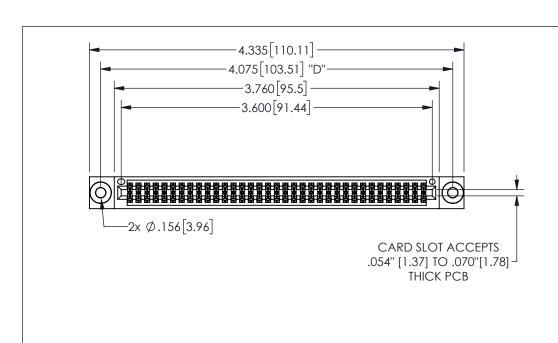

| 345/395 SERIES CARD EDGE CONNECTOR |
|------------------------------------|
| PART NUMBER: 345-070-560-503       |

YOUR CONNECTION TO QUALITY & SERVICE

**EDAC INC** TORONTO, ONTARIO CANADA

THESE DRAWINGS AND SPECIFICATIONS ARE THE PROPERTY OF EDAC INC.,AND SHALL NOT BE REPRODUCED, OR COPIED OR USED AS THE BASIS FOR THE MANUFACTURE OR SALE OF APPARATUS WITHOUT WRITTEN PERMISSION.

| ACAD REFERENCE NO. |              | 345-ENG-MASTER |           |
|--------------------|--------------|----------------|-----------|
| DRAWN:             | R.STA.MONICA | DATEMA         | Y.16/2017 |
| CHECKE             | D:           | DATE:          |           |
| SCALE:             | NTS          | SHEET          | OF 2      |
| DRAWING            | NUMBER       |                | ISSUE     |
| 345-ENG-MASTER     |              |                | 1         |