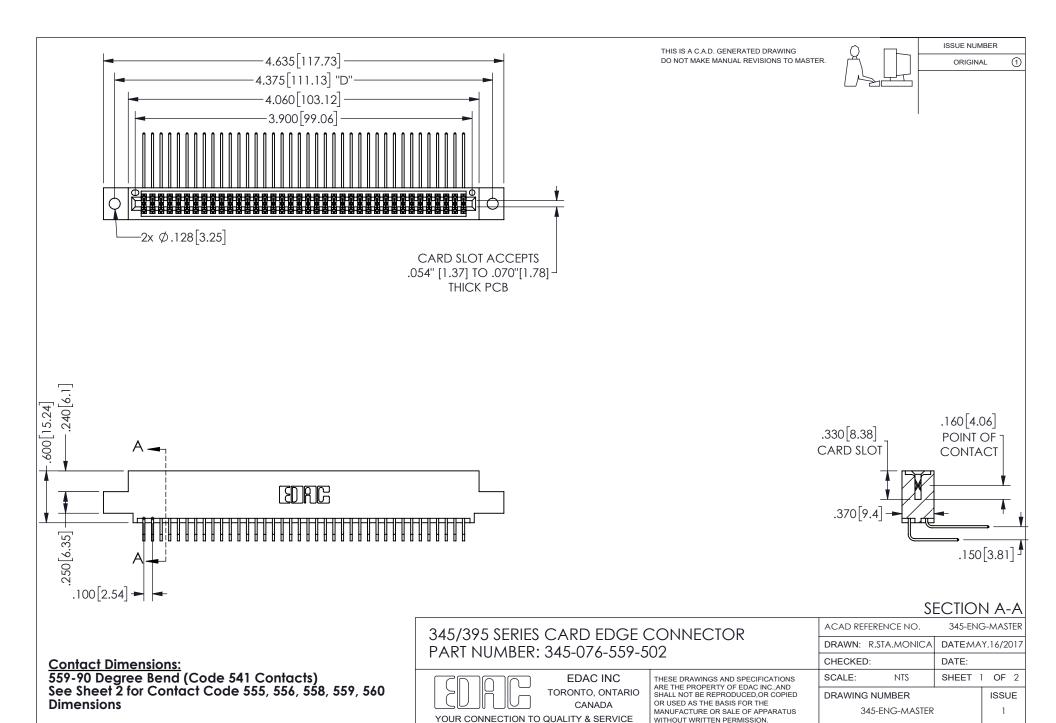

ISSUE NUMBER ORIGINAL

1









**Contact Code 558** 

Contact Code 559

Contact Code 560

INSULATOR MATERIAL: THERMOPLASTIC POLYESTER, UL 94V-0 DAP MATERIAL AVAILABLE UPON REQUEST

CONTACT MATERIAL; COPPER ALLOY

CONTACT PLATING: GOLD ON THE MATING AREA, TIN PLATING ON THE CONTACT TAILS, NICKEL UNDERPLATE

## 345/395 SERIES CARD EDGE CONNECTOR CONTACT CODE 555,556,558,559,560 DIMENSIONS

YOUR CONNECTION TO QUALITY & SERVICE

**EDAC INC** TORONTO, ONTARIO CANADA

THESE DRAWINGS AND SPECIFICATIONS ARE THE PROPERTY OF EDAC INC.,AND SHALL NOT BE REPRODUCED, OR COPIED OR USED AS THE BASIS FOR THE MANUFACTURE OR SALE OF APPARATUS WITHOUT WRITTEN PERMISSION.

| ACAD REFERENCE NO.  | 345-ENG-MASTER   |
|---------------------|------------------|
| DRAWN: R.STA.MONICA | DATE:MAY.16/2017 |
| C