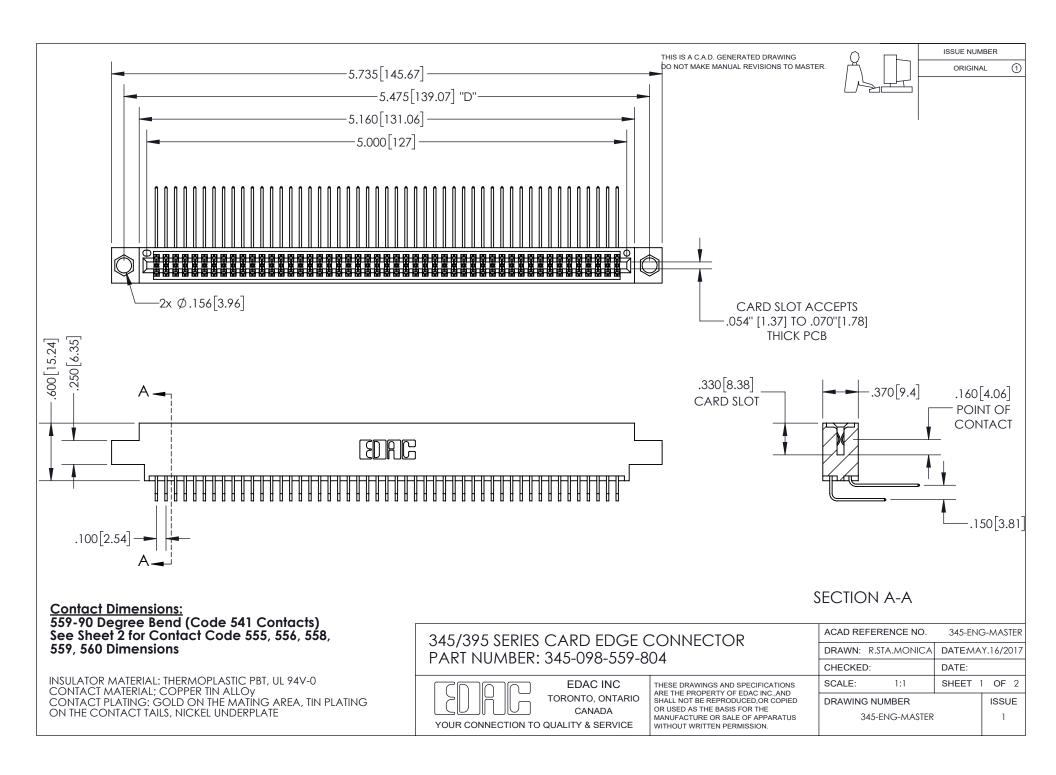

ISSUE NUMBER ORIGINAL

1

**Contact Code 558** 

**Contact Code 559** 

Contact Code 560

- INSULATOR MATERIAL: THERMOPLASTIC POLYESTER, UL 94V-0
- DAP MATERIAL AVAILABLE UPON REQUEST
- CONTACT MATERIAL; COPPER ALLOY

CONTACT PLATING: GOLD ON THE MATING AREA, TIN PLATING ON THE CONTACT TAILS, NICKEL UNDERPLATE

\*FOR ALL OTHER SPECIFICATIONS REFER TO SHEET 3\*

## 345/395 SERIES CARD EDGE CONNECTOR CONTACT CODE 555,556,558,559,560 DIMENSIONS

YOUR CONNECTION TO QUALITY & SERVICE

**EDAC INC** TORONTO, ONTARIO CANADA

THESE DRAWINGS AND SPECIFICATIONS ARE THE PROPERTY OF EDAC INC.,AND SHALL NOT BE REPRODUCED, OR COPIED OR USED AS THE BASIS FOR THE MANUFACTURE OR SALE OF APPARATUS WITHOUT WRITTEN PERMISSION.