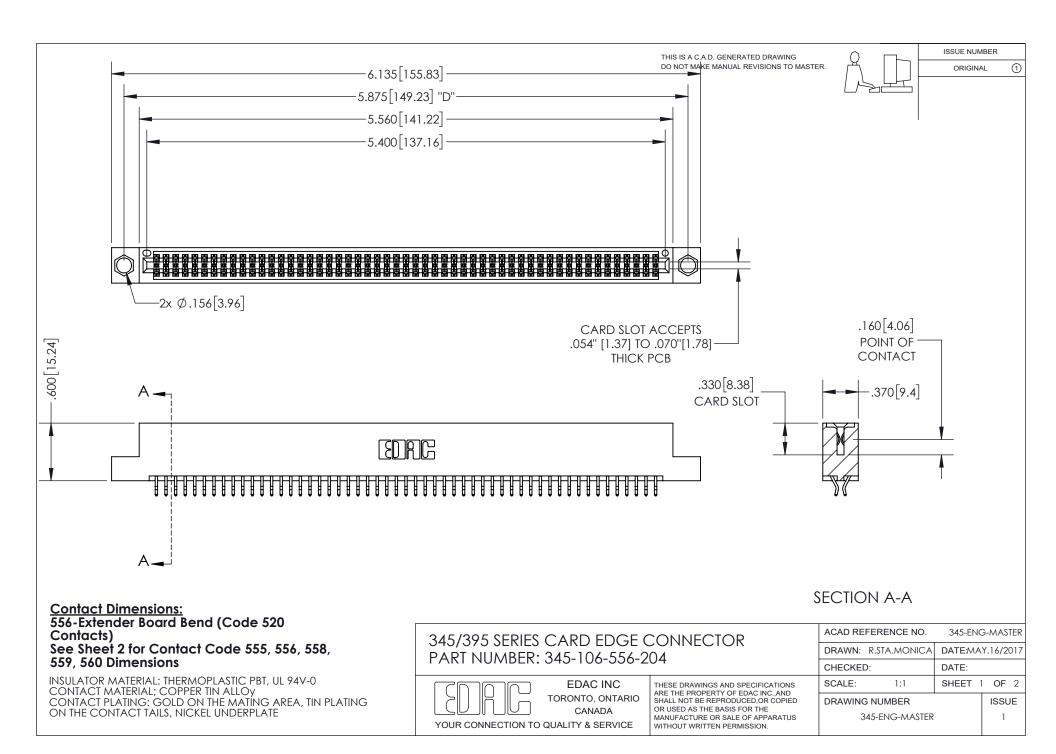

ISSUE NUMBER ORIGINAL

1

**Contact Code 558** 

**Contact Code 559** 

Contact Code 560

- INSULATOR MATERIAL: THERMOPLASTIC POLYESTER, UL 94V-0
- DAP MATERIAL AVAILABLE UPON REQUEST
- CONTACT MATERIAL; COPPER ALLOY