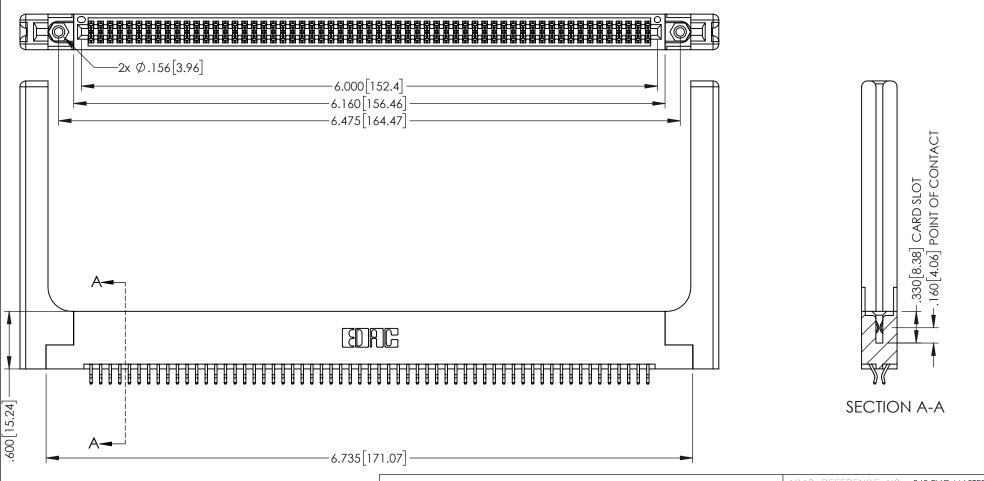

INSULATOR MATERIAL: THERMOPLASTIC PBT BLACK, UL 94V-0 CONTACT MATERIAL; COPPER TIN ALLOY

CONTACT PLATING: GOLD ON THE MATING AREA, TIN PLATING ON THE CONTACT TAILS, NICKEL UNDERPLATE

345/395 SERIES CARD EDGE CONNECTOR PART NUMBER: 345-118-556-258

YOUR CONNECTION TO QUALITY & SERVICE

ACAD REFERENCE NO. 345-ENG-MASTER DRAWN: R.STA.MONICA DATE:MAY.16/2017 1:1 SHEET 1 OF 2 345-ENG-MASTER