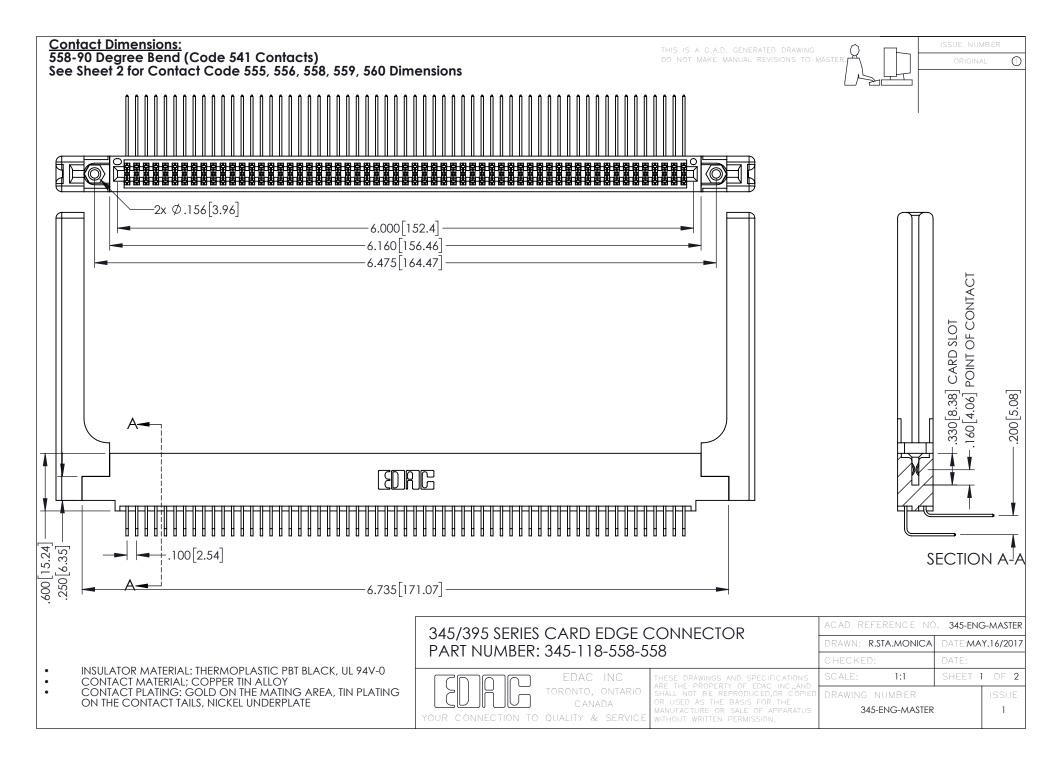

## **Contact Code 558**

## Contact Code 559

## **Contact Code 560**

INSULATOR MATERIAL: THERMOPLASTIC POLYESTER, UL 94V-0 DAP MATERIAL AVAILABLE UPON REQUEST

CONTACT MATERIAL; COPPER ALLOY CONTACT PLATING: GOLD ON THE MATING AREA, TIN PLATING ON THE CONTACT TAILS, NICKEL UNDERPLATE

## 345/395 SERIES CARD EDGE CONNECTOR CONTACT CODE 555,556,558,559,560 DIMENSIONS

YOUR CONNECTION TO QUALITY & SERVICE

|   | ACAD REFERENCE NO. 345-ENG-MASTER |                  |
|---|-----------------------------------|------------------|
|   | DRAWN: R.STA.MONICA               | DATE:MAY.16/2017 |
|   | CHECKED:                          | DATE:            |
|   | SCALE: 1:1                        | SHEET 2 OF 2     |
| D | DRAWING NUMBER                    | ISSUE            |

345-ENG-MASTER